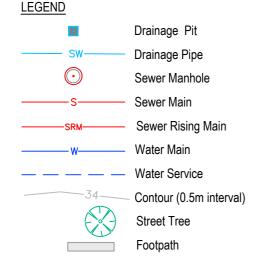

**439** 551m<sup>2</sup>

438 569m<sup>2</sup>

**437** 701m<sup>2</sup>

928m

-39-

5 x

Drainage Pit Drainage Pipe Drainage Pipe Existing Sewer Manhole Sewer Manhole Existing Sewer Main Sewer Main Existing Water Main Water Main Existing Water Service Water Service Existing Contour (0.5m interval) Street Tree Footpath

## Lot Detail Plan LOT 402

Drainage Pit Drainage Pipe Sewer Manhole Sewer Main Sewer Rising Main Water Main Water Service Contour (0.5m interval) Street Tree Footpath

Drainage Pit Drainage Pipe Sewer Manhole Sewer Main Sewer Rising Main Water Main Water Service Contour (0.5m interval) Street Tree Footpath

## LEGEND Drainage Pi Sw Drainage Pi Sewer Manh Sewer Main Srm Sewer Risin Water Main Water Servi Contour (0.5 Street Tree Footpath

| Drainage Pit            |
|-------------------------|
| Drainage Pipe           |
| Sewer Manhole           |
| Sewer Main              |
| Sewer Rising Main       |
| Water Main              |
| Water Service           |
| Contour (0.5m interval) |
| Street Tree             |
| Footpath                |

# Drainage Pit Drainage Pipe Sewer Manhole Sewer Main Sewer Rising Main Water Main Water Service Contour (0.5m interval) Street Tree

# 

|   | Drainage Pit            |
|---|-------------------------|
|   | Drainage Pipe           |
|   | Sewer Manhole           |
| _ | Sewer Main              |
|   | Sewer Rising Main       |
| _ | Water Main              |
| _ | Water Service           |
|   | Contour (0.5m interval) |
| ) | Street Tree             |
|   | Footpath                |

# Drainage Pipe Sewer Manhole Sewer Main Sewer Rising Main Water Main Water Service Contour (0.5m interval) Street Tree

# Drainage Pipe Sewer Manhole Sewer Rising Main Water Service Contour (0.5m interval)

ABN 43 088 342 625 Suite 34 Jetty Village Shopping Centre 361 Harbour Drive COFFS HARBOUR NSW 2450 e: generalenquiry@barnson.com.au p: (02) 6651 2688 www.barnson.com.au

| Drainage Pit            |  |
|-------------------------|--|
| Drainage Pipe           |  |
| Sewer Manhole           |  |
| Sewer Main              |  |
| Sewer Rising Main       |  |
| Water Main              |  |
| Water Service           |  |
| Contour (0.5m interval) |  |
| Street Tree             |  |
| Footpath                |  |

| Drainage Pit            |
|-------------------------|
| Drainage Pipe           |
| Sewer Manhole           |
| Sewer Main              |
| Sewer Rising Main       |
| Water Main              |
| Water Service           |
| Contour (0.5m interval) |
| Street Tree             |
| Footpath                |

# Lot Detail Plan LOT 714

| Drainage Pit            |
|-------------------------|
| Drainage Pipe           |
| Sewer Manhole           |
| Sewer Main              |
| Sewer Rising Main       |
| Water Main              |
| Water Service           |
| Contour (0.5m interval) |
| Street Tree             |
| Footpath                |

# Drainage Pipe Sewer Manhole Sewer Main Sewer Rising Main Water Service Contour (0.5m interval) Street Tree