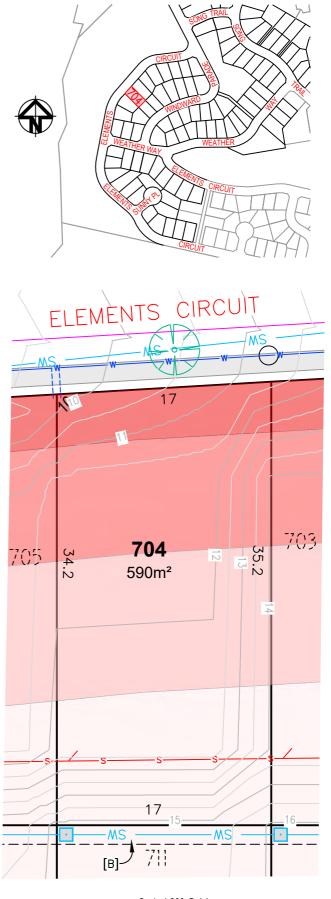

710

704

34.2

| Drainage Pit            |
|-------------------------|
| Drainage Pipe           |
| Sewer Manhole           |
| Sewer Main              |
| Sewer Rising Main       |
| Water Main              |
| Water Service           |
| Contour (0.5m interval) |
| Street Tree             |
| Footpath                |
|                         |

## NOTE

- The dimensions, areas, easements and lot numbers shown hereon are approximate only and subject to final survey and to the requirements of Council and any other authority under any legislation.
- This plan has been prepared for information purposes. As such the data shown hereon is indicative only.
- No reliance should be placed on the information on this plan for any financial dealings involving the land.
- Barnson Pty Ltd therefore disclaims any liability for any loss or damage whatsoever incurred arising from any party who uses or relies upon this plan for any purpose other than that stated above.
- BAL ratings have been derived from Planning for Bushfire Protection 2019 (PfBP 2019) and are approximate.
- This plan is not a registered plan of subdivision.
- This note is an integral part of this plan and the plan must not be reproduced without this note.
- Contours as shown are representative only of the intended finished surface affecting proposed lots.

ABN 43 088 342 625 Suite 34 Jetty Village Shopping Centre 361 Harbour Drive COFFS HARBOUR NSW 2450 e: generalenquiry@barnson.com.au p: (02) 6651 2688 www.barnson.com.au

704 M: 17 [B] 28 711 712 710 28 477m<sup>2</sup> A17 WINDWARD PARA Scale 1:300 @ A4

 Date Drawn:
 8.03.2024

 Drawing No: 43260-LD001-LOT 711

WEATHER WAY