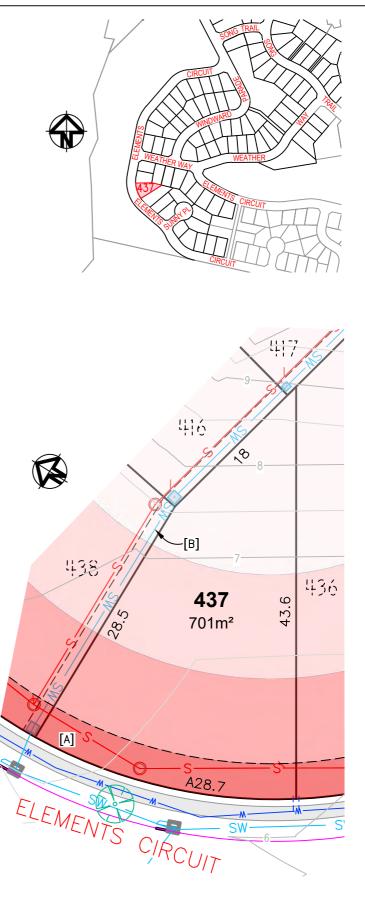

# Lot Detail Plan LOT 437

## BAL RATING

| BAL 12.5   |
|------------|
| BAL 19     |
| BAL 29     |
| BAL 40     |
| FLAME ZONE |

[A] RESTRICTION ON USE OF LAND VARIABLE WIDTH

[B] EASEMENT TO DRAIN WATER 1.5 WIDE

### NOTE

- The dimensions, areas, easements and lot numbers shown hereon are approximate only and subject to final survey and to the requirements of Council and any other authority under any legislation.
- This plan has been prepared for information purposes. As such the data shown hereon is indicative only.
- No reliance should be placed on the information on this plan for any financial dealings involving the land.
- Barnson Pty Ltd therefore disclaims any liability for any loss or damage whatsoever incurred arising from any party who uses or relies upon this plan for any purpose other than that stated above.
- BAL ratings have been derived from Planning for Bushfire Protection 2019 (PfBP 2019) and are approximate.
- This plan is not a registered plan of subdivision.
- This note is an integral part of this plan and the plan must not be reproduced without this note.
- Contours as shown are representative only of the intended finished surface affecting proposed lots.