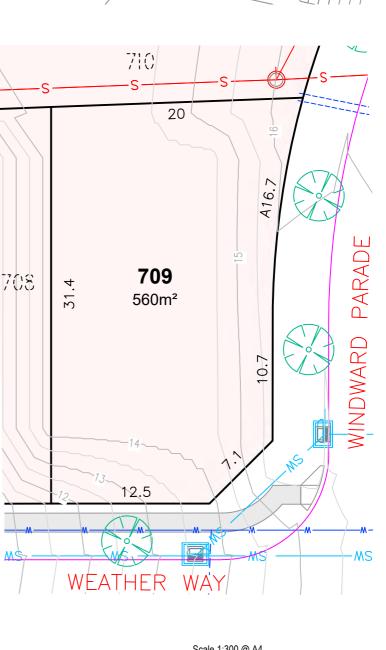

# Lot Detail Plan LOT 709

LEGEND

### BAL RATING

| BAL 12.5   |
|------------|
| BAL 19     |
| BAL 29     |
| BAL 40     |
| FLAME ZONE |
|            |

Date Drawn: 8.03.2024 Drawing No: 43260-LD001-LOT 709

## NOTE

- The dimensions, areas, easements and lot numbers shown hereon are approximate only and subject to final survey and to the requirements of Council and any other authority under any legislation.
- This plan has been prepared for information purposes. As such the data shown hereon is indicative only.
  No reliance should be placed on the information on this plan for any financial
- No reliance should be placed on the information on this plan for any financia dealings involving the land.
- Barnson Pty Ltd therefore disclaims any liability for any loss or damage whatsoever incurred arising from any party who uses or relies upon this plan for any purpose other than that stated above.
- BAL ratings have been derived from Planning for Bushfire Protection 2019 (PfBP 2019) and are approximate.
- This plan is not a registered plan of subdivision.
- This note is an integral part of this plan and the plan must not be reproduced without this note.
- Contours as shown are representative only of the intended finished surface affecting proposed lots.