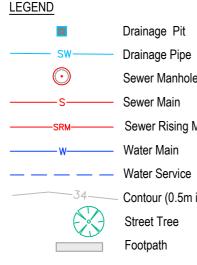

**439** 551m<sup>2</sup>

438 569m<sup>2</sup>

**437** 701m<sup>2</sup>

928m

-39-

5 x

Drainage Pit Drainage Pipe Drainage Pipe Existing Sewer Manhole Sewer Manhole Existing Sewer Main Sewer Main Existing Water Main Water Main Existing Water Service Water Service Existing Contour (0.5m interval) Street Tree Footpath

## Lot Detail Plan LOT 402

Drainage Pit Drainage Pipe Sewer Manhole Sewer Main Sewer Rising Main Water Main Water Service Contour (0.5m interval) Street Tree Footpath

Drainage Pit Drainage Pipe Sewer Manhole Sewer Main Sewer Rising Main Water Main Water Service Contour (0.5m interval) Street Tree Footpath

## LEGEND Drainage Pi Sw Drainage Pi Sewer Manh Sewer Main Srm Sewer Risin Water Main Water Servi Contour (0.5 Street Tree Footpath

| Drainage Pit            |
|-------------------------|
| Drainage Pipe           |
| Sewer Manhole           |
| Sewer Main              |
| Sewer Rising Main       |
| Water Main              |
| Water Service           |
| Contour (0.5m interval) |
| Street Tree             |
| Footpath                |

## Lot Detail Plan LOT 414

| Drainage Pit            |
|-------------------------|
| Drainage Pipe           |
| Sewer Manhole           |
| Sewer Main              |
| Sewer Rising Main       |
| Water Main              |
| Water Service           |
| Contour (0.5m interval) |
| Street Tree             |
| Footpath                |

# 

|   | Drainage Pit            |
|---|-------------------------|
|   | Drainage Pipe           |
|   | Sewer Manhole           |
| _ | Sewer Main              |
|   | Sewer Rising Main       |
| _ | Water Main              |
| _ | Water Service           |
|   | Contour (0.5m interval) |
| ) | Street Tree             |
|   | Footpath                |

# Lot Detail Plan LOT 433

| Drainage Pit            |
|-------------------------|
| Drainage Pipe           |
| Sewer Manhole           |
| Sewer Main              |
| Sewer Rising Main       |
| Water Main              |
| Water Service           |
| Contour (0.5m interval) |
| Street Tree             |
| Footpath                |

# Drainage Pipe Sewer Manhole Sewer Main Sewer Rising Main Water Main Water Service Contour (0.5m interval) Street Tree

# Drainage Pipe Sewer Manhole Sewer Rising Main Water Service Contour (0.5m interval)

ABN 43 088 342 625 Suite 34 Jetty Village Shopping Centre 361 Harbour Drive COFFS HARBOUR NSW 2450 e: generalenquiry@barnson.com.au p: (02) 6651 2688 www.barnson.com.au

| Drainage Pit            |  |
|-------------------------|--|
| Drainage Pipe           |  |
| Sewer Manhole           |  |
| Sewer Main              |  |
| Sewer Rising Main       |  |
| Water Main              |  |
| Water Service           |  |
| Contour (0.5m interval) |  |
| Street Tree             |  |
| Footpath                |  |

710

704

34.2

| Drainage Pit            |
|-------------------------|
| Drainage Pipe           |
| Sewer Manhole           |
| Sewer Main              |
| Sewer Rising Main       |
| Water Main              |
| Water Service           |
| Contour (0.5m interval) |
| Street Tree             |
| Footpath                |
|                         |

| Drainage Pit            |
|-------------------------|
| Drainage Pipe           |
| Sewer Manhole           |
| Sewer Main              |
| Sewer Rising Main       |
| Water Main              |
| Water Service           |
| Contour (0.5m interval) |
| Street Tree             |
| Footpath                |

# Lot Detail Plan LOT 714

| Drainage Pit            |
|-------------------------|
| Drainage Pipe           |
| Sewer Manhole           |
| Sewer Main              |
| Sewer Rising Main       |
| Water Main              |
| Water Service           |
| Contour (0.5m interval) |
| Street Tree             |
| Footpath                |

# Drainage Pipe Sewer Manhole Sewer Main Sewer Rising Main Water Service Contour (0.5m interval) Street Tree