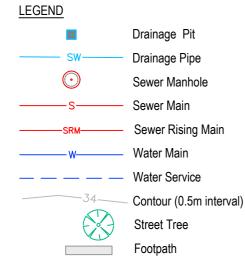

**439** 551m<sup>2</sup>

438 569m<sup>2</sup>

**437** 701m<sup>2</sup>

928m

-39-

5 x

Drainage Pit Drainage Pipe Drainage Pipe Existing Sewer Manhole Sewer Manhole Existing Sewer Main Sewer Main Existing Water Main Water Main Existing Water Service Water Service Existing Contour (0.5m interval) Street Tree Footpath

## **BAL RATING**

RESTRICTION ON USE OF LAND VARIABLE WIDTH [A]

[C] EASEMENT FOR MULTI-PURPOSE ELECTRICAL INSTALLATION 4.2 WIDE