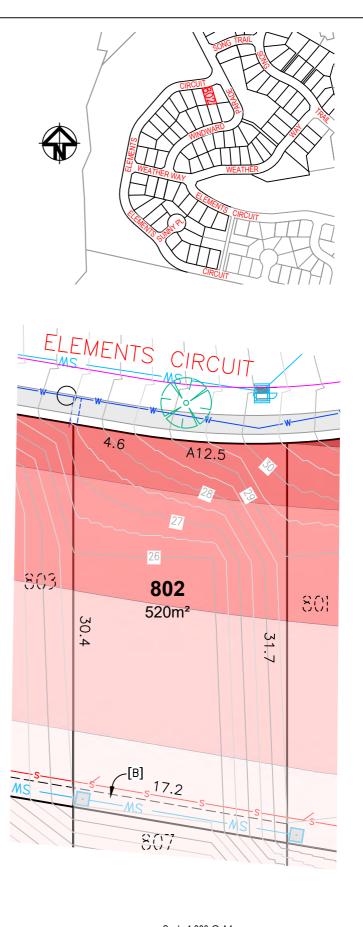

ion on this plan for any financial
- dealings involving the land.
- Barnson Pty Ltd therefore disclaims any liability for any loss or damage whatsoever incurred arising from any party who uses or relies upon this plan for any purpose other than that stated above.
- BAL ratings have been derived from Planning for Bushfire Protection 2019 (PfBP 2019) and are approximate.
- This plan is not a registered plan of subdivision.
- This note is an integral part of this plan and the plan must not be reproduced without this note.
- Contours as shown are representative only of the intended finished surface affecting proposed lots.



ABN 43 088 342 625 Suite 34 Jetty Village Shopping Centre 361 Harbour Drive COFFS HARBOUR NSW 2450 e: generalenquiry@barnson.com.au p: (02) 6651 2688 www.barnson.com.au











#### BAL RATING

| BAL 12.5   |
|------------|
| BAL 19     |
| BAL 29     |
| BAL 40     |
| FLAME ZONE |

[B] EASEMENT TO DRAIN WATER 1.5 WIDE

## NOTE

- The dimensions, areas, easements and lot numbers shown hereon are approximate only and subject to final survey and to the requirements of Council and any other authority under any legislation.
- This plan has been prepared for information purposes. As such the data shown hereon is indicative only. No reliance should be placed on the information on this plan for any financial
- dealings involving the land.
- Barnson Pty Ltd therefore disclaims any liability for any loss or damage whatsoever incurred arising from any party who uses or relies upon this plan for any purpose other than that stated above.
- BAL ratings have been de