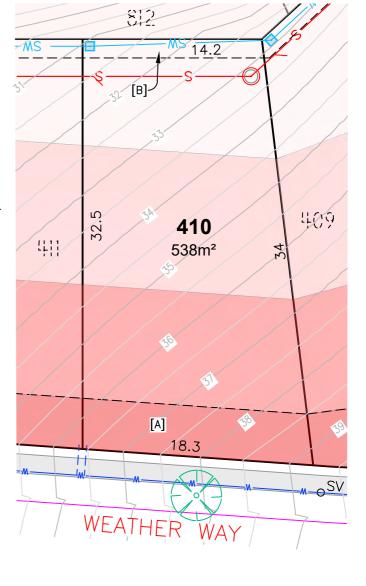

ABN 43 088 342 625 Suite 34 Jetty Village Shopping Centre 361 Harbour Drive COFFS HARBOUR NSW 2450 e: generalenquiry@barnson.com.au p: (02) 6651 2688 www.barnson.com.au

812 10.1 [B] X 410 41. 409 408 614m<sup>2</sup> [A] OSI WEATHER cale 1:300 @ A4 5 10m

# Lot Detail Plan LOT 410

# BAL RATING

| DAL RATING |            |  |
|------------|------------|--|
|            | BAL 12.5   |  |
|            | BAL 19     |  |
|            | BAL 29     |  |
|            | BAL 40     |  |
|            | FLAME ZONE |  |
|            |            |  |

- [A] RESTRICTION ON USE OF LAND VARIABLE WIDTH
- [B] EASEMENT TO DRAIN WATER 1.5 WIDE