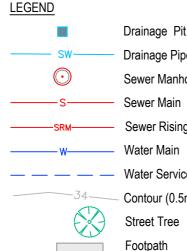

**439** 551m<sup>2</sup>

438 569m<sup>2</sup>

**437** 701m<sup>2</sup>

928m

-39-

5 x

Drainage Pit Drainage Pipe Drainage Pipe Existing Sewer Manhole Sewer Manhole Existing Sewer Main Sewer Main Existing Water Main Water Main Existing Water Service Water Service Existing Contour (0.5m interval) Street Tree Footpath

## Lot Detail Plan LOT 402

Drainage Pit Drainage Pipe Sewer Manhole Sewer Main Sewer Rising Main Water Main Water Service Contour (0.5m interval) Street Tree Footpath

Drainage Pit Drainage Pipe Sewer Manhole Sewer Main Sewer Rising Main Water Main Water Service Contour (0.5m interval) Street Tree Footpath

## LEGEND Drainage Pi Sw Drainage Pi Sewer Manh Sewer Main Srm Sewer Risin Water Main Water Servi Contour (0.5 Street Tree Footpath

| Drainage Pit            |
|-------------------------|
| Drainage Pipe           |
| Sewer Manhole           |
| Sewer Main              |
| Sewer Rising Main       |
| Water Main              |
| Water Service           |
| Contour (0.5m interval) |
| Street Tree             |
| Footpath                |