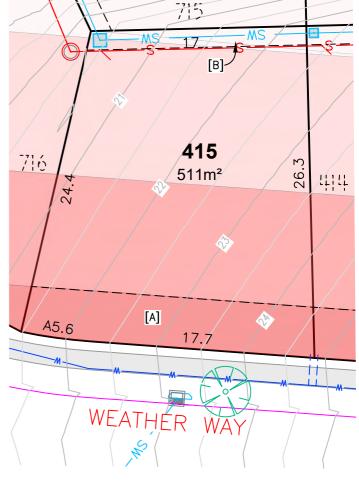

# Lot Detail Plan LOT 415

## BAL RATING

| BAL 12.5   |
|------------|
| BAL 19     |
| BAL 29     |
| BAL 40     |
| FLAME ZONE |

- [A] RESTRICTION ON USE OF LAND VARIABLE WIDTH
- [B] EASEMENT TO DRAIN WATER 1.5 WIDE

## NOTE

- The dimensions, areas, easements and lot numbers shown hereon are approximate only and subject to final survey and to the requirements of Council and any other authority under any legislation.
- This plan has been prepared for information purposes. As such the data shown hereon is indicative only.
- No reliance should be placed on the information on this plan for any financial dealings involving the land.
- Barnson Pty Ltd therefore disclaims any liability for any loss or damage whatsoever incurred arising from any party who uses or relies upon this plan for any purpose other than that stated above.
- BAL ratings have been derived from Planning for Bushfire Protection 2019 (PfBP 2019) and are approximate.
- This plan is not a registered plan of subdivision.
- This note is an integral part of this plan and the plan must not be reproduced without this note.
- Contours as shown are representative only of the intended finished surface affecting proposed lots.