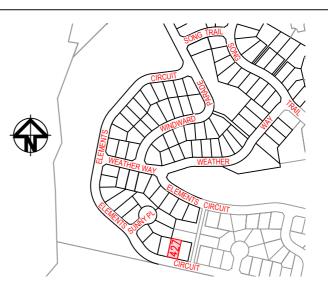

ation on this plan for any financial dealings involving the land.
- Barnson Pty Ltd therefore disclaims any liability for any loss or damage whatsoever incurred arising from any party who uses or relies upon this plan for any purpose other than that stated above.
- BAL ratings have been derived from Planning for Bushfire Protection 2019 (PfBP 2019) and are approximate.
- This plan is not a registered plan of subdivision.
- This note is an integral part of this plan and the plan must not be reproduced without this note.
- Contours as shown are representative only of the intended finished surface affecting proposed lots.



ABN 43 088 342 625 Suite 34 Jetty Village Shopping Centre 361 Harbour Drive COFFS HARBOUR NSW 2450 e: generalenquiry@barnson.com.au p: (02) 6651 2688 www.barnson.com.au









 Date Drawn:
 8.03.2024

 Drawing No: 43260-LD001-LOT 427

AT COFFS

# Lot Detail Plan LOT 428



# 

|   | Drainage Pit            |
|---|-------------------------|
|   | Drainage Pipe           |
|   | Sewer Manhole           |
| _ | Sewer Main              |
|   | Sewer Rising Main       |
| _ | Water Main              |
| _ | Water Service           |
|   | Contour (0.5m interval) |
| ) | Street Tree             |
|   | Footpath                |

## BAL RATING

| BAL 12.5   |
|------------|
| BAL 19     |
| BAL 29     |
| BAL 40     |
| FLAME ZONE |

[A] RESTRICTION ON USE OF LAND VARIABLE WIDTH

[B] EASEMENT TO DRAIN WATER 1.5 WIDE

## NOTE

- The dimensions, areas, easements and lot numbers shown hereon are approximate only and subject to final survey and to the requirements