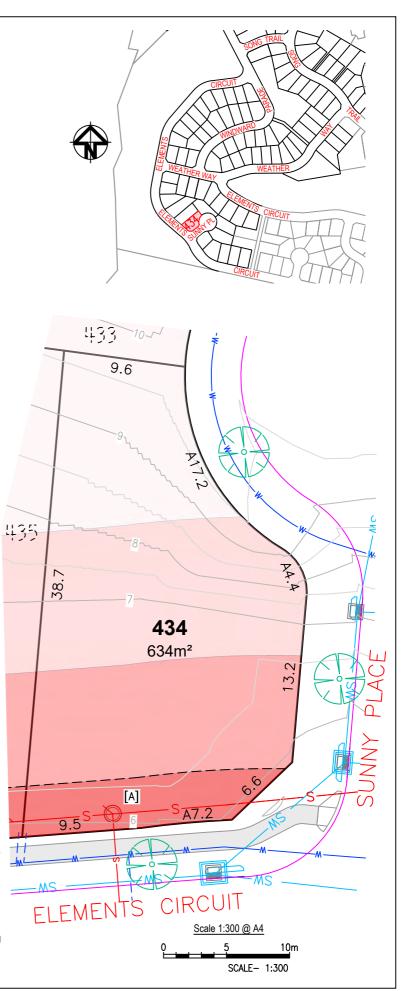

ion on this plan for any financial
- dealings involving the land.
- Barnson Pty Ltd therefore disclaims any liability for any loss or damage whatsoever incurred arising from any party who uses or relies upon this plan for any purpose other than that stated above.
- BAL ratings have been derived from Planning for Bushfire Protection 2019 (PfBP 2019) and are approximate.
- This plan is not a registered plan of subdivision.
- This note is an integral part of this plan and the plan must not be reproduced without this note.
- Contours as shown are representative only of the intended finished surface affecting proposed lots.



ABN 43 088 342 625 Suite 34 Jetty Village Shopping Centre 361 Harbour Drive COFFS HARBOUR NSW 2450 e: generalenquiry@barnson.com.au p: (02) 6651 2688 www.barnson.com.au







## BAL RATING

| BAL 12.5   |
|------------|
| BAL 19     |
| BAL 29     |
| BAL 40     |
| FLAME ZONE |

## [A] RESTRICTION ON USE OF LAND VARIABLE WIDTH

## NOTE

- The dimensions, areas, easements and lot numbers shown hereon are approximate only and subject to final survey and to the requirements of Council and any other authority under any legislation.
- This plan has been prepared for information purposes. As such the data shown hereon is indicative only. No reliance should be placed on the information on this plan for any financial
- dealings involving the land.
- Barnson Pty Ltd therefore disclaims any liability for any loss or damage whatsoever incurred arising from any party who uses or relies upon this plan for any purpose other than that stated above.
- BAL ratings have b