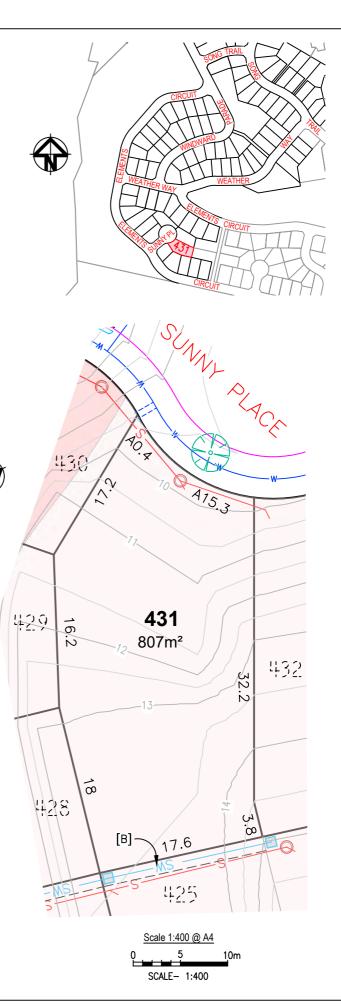

CIRCUIT

出わら

26

Lot Detail Plan LOT 431

## BAL RATING

| BAL 12.5   |
|------------|
| BAL 19     |
| BAL 29     |
| BAL 40     |
| FLAME ZONE |

[B] EASEMENT TO DRAIN WATER 1.5 WIDE

## NOTE

- The dimensions, areas, easements and lot numbers shown hereon are approximate only and subject to final survey and to the requirements of Council and any other authority under any legislation.
- This plan has been prepared for information purposes. As such the data shown hereon is indicative only.
- No reliance should be placed on the information on this plan for any financial dealings involving the land.
- Barnson Pty Ltd therefore disclaims any liability for any loss or damage whatsoever incurred arising from any party who uses or relies upon this plan for any purpose other than that stated above.
- BAL ratings have been derived from Planning for Bushfire Protection 2019 (PfBP 2019) and are approximate.
- This plan is not a registered plan of subdivision.
- This note is an integral part of this plan and the plan must not be reproduced without this note.
- Contours as shown are representative only of the intended finished surface affecting proposed lots.

ABN 43 088 342 625 Suite 34 Jetty Village Shopping Centre 361 Harbour Drive COFFS HARBOUR NSW 2450 e: generalenquiry@barnson.com.au p: (02) 6651 2688 www.barnson.com.au

AT COFFS