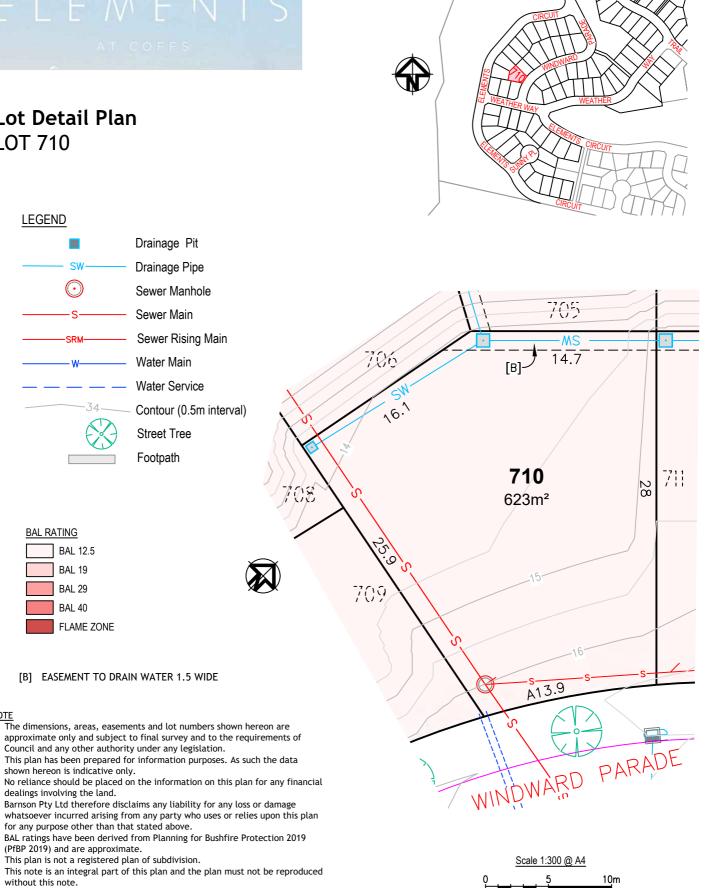

A16.1

9

[B]

்

706

13

[B]·

14.7

710

704

34.2

| Drainage Pit            |
|-------------------------|
| Drainage Pipe           |
| Sewer Manhole           |
| Sewer Main              |
| Sewer Rising Main       |
| Water Main              |
| Water Service           |
| Contour (0.5m interval) |
| Street Tree             |
| Footpath                |
|                         |

| BAL RATING |            |
|------------|------------|
|            | BAL 12.5   |
|            | BAL 19     |
|            | BAL 29     |
|            | BAL 40     |
|            | FLAME ZONE |

[B] EASEMENT TO DRAIN WATER 1.5 WIDE