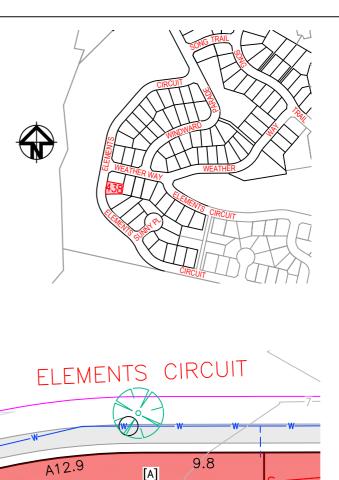

ings involving the land.
- Barnson Pty Ltd therefore disclaims any liability for any loss or damage whatsoever incurred arising from any party who uses or relies upon this plan for any purpose other than that stated above.
- BAL ratings have been derived from Planning for Bushfire Protection 2019 (PfBP 2019) and are approximate.
- This plan is not a registered plan of subdivision.
- This note is an integral part of this plan and the plan must not be reproduced without this note.
- Contours as shown are representative only of the intended finished surface affecting proposed lots.



ABN 43 088 342 625 Suite 34 Jetty Village Shopping Centre 361 Harbour Drive COFFS HARBOUR NSW 2450 e: generalenquiry@barnson.com.au p: (02) 6651 2688 www.barnson.com.au

 $\hat{\mathbf{\omega}}$ 

ίΠ

[B]

437





16.5

出台

438

569m<sup>2</sup>



439

28

. 0

AT COFFS

# Lot Detail Plan LOT 439



BAL RATING

BAL 12.5 BAL 19 BAL 29 BAL 40 FLAME ZONE

[A] RESTRICTION ON USE OF LAND VARIABLE WIDTH

#### NOTE

- The dimensions, areas, easements and lot numbers shown hereon are approximate only and subject to final survey and to the requirements of Council and any other authority under any legislation.
- This plan has been prepared for information purposes. As such the data shown hereon is indicative only.
- No reliance should be placed on the information on this plan for any financial dealings involving the land.
- Barnson Pty Ltd therefore disclaims any liability for any loss or damage whatsoever incurred arising from any party who uses or relies upon this plan for any purpose other than that s