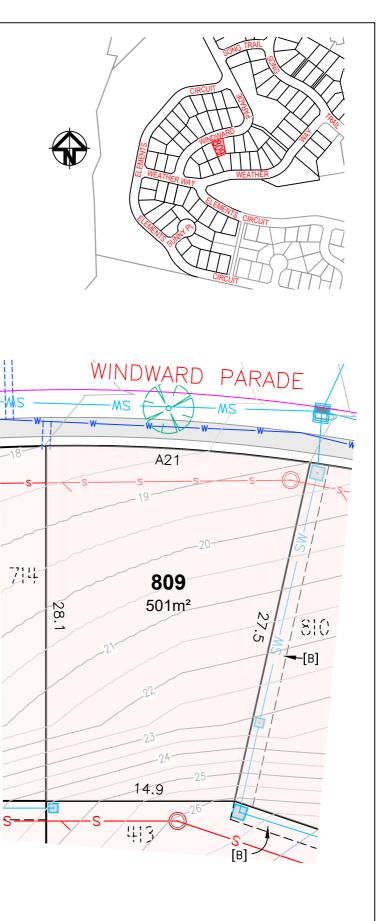

# Lot Detail Plan LOT 714

| Drainage Pit            |
|-------------------------|
| Drainage Pipe           |
| Sewer Manhole           |
| Sewer Main              |
| Sewer Rising Main       |
| Water Main              |
| Water Service           |
| Contour (0.5m interval) |
| Street Tree             |
| Footpath                |

### BAL RATING

[B] EASEMENT TO DRAIN WATER 1.5 WIDE

## NOTE

- The dimensions, areas, easements and lot numbers shown hereon are approximate only and subject to final survey and to the requirements of Council and any other authority under any legislation.
- This plan has been prepared for information purposes. As such the data shown hereon is indicative only.
- No reliance should be placed on the information on this plan for any financial dealings involving the land.
- Barnson Pty Ltd therefore disclaims any liability for any loss or damage whatsoever incurred arising from any party who uses or relies upon this plan for any purpose other than that stated above.
- BAL ratings have been derived from Planning for Bushfire Protection 2019 (PfBP 2019) and are approximate.
- This plan is not a registered plan of subdivision.
- This note is an integral part of this plan and the plan must not be reproduced without this note.
- Contours as shown are representative only of the intended finished surface affecting proposed lots.