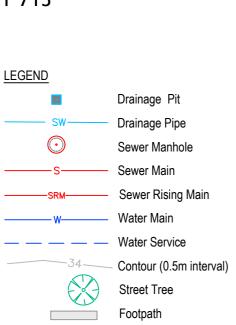

**439** 551m<sup>2</sup>

438 569m<sup>2</sup>

**437** 701m<sup>2</sup>

928m

-39-

5 x

Drainage Pit Drainage Pipe Drainage Pipe Existing Sewer Manhole Sewer Manhole Existing Sewer Main Sewer Main Existing Water Main Water Main Existing Water Service Water Service Existing Contour (0.5m interval) Street Tree Footpath

## Lot Detail Plan LOT 402

Drainage Pit Drainage Pipe Sewer Manhole Sewer Main Sewer Rising Main Water Main Water Service Contour (0.5m interval) Street Tree Footpath

Drainage Pit Drainage Pipe Sewer Manhole Sewer Main Sewer Rising Main Water Main Water Service Contour (0.5m interval) Street Tree Footpath

## LEGEND Drainage Pi Sw Drainage Pi Sewer Manh Sewer Main Srm Sewer Risin Water Main Water Servi Contour (0.5 Street Tree Footpath

| Drainage Pit            |
|-------------------------|
| Drainage Pipe           |
| Sewer Manhole           |
| Sewer Main              |
| Sewer Rising Main       |
| Water Main              |
| Water Service           |
| Contour (0.5m interval) |
| Street Tree             |
| Footpath                |

## Lot Detail Plan LOT 414

| Drainage Pit            |
|-------------------------|
| Drainage Pipe           |
| Sewer Manhole           |
| Sewer Main              |
| Sewer Rising Main       |
| Water Main              |
| Water Service           |
| Contour (0.5m interval) |
| Street Tree             |
| Footpath                |

# 

|   | Drainage Pit            |
|---|-------------------------|
|   | Drainage Pipe           |
|   | Sewer Manhole           |
| _ | Sewer Main              |
|   | Sewer Rising Main       |
| _ | Water Main              |
| _ | Water Service           |
|   | Contour (0.5m interval) |
| ) | Street Tree             |
|   | Footpath                |

# Lot Detail Plan LOT 433

| Drainage Pit            |
|-------------------------|
| Drainage Pipe           |
| Sewer Manhole           |
| Sewer Main              |
| Sewer Rising Main       |
| Water Main              |
| Water Service           |
| Contour (0.5m interval) |
| Street Tree             |
| Footpath                |

# Drainage Pipe Sewer Manhole Sewer Main Sewer Rising Main Water Main Water Service Contour (0.5m interval) Street Tree

# Drainage Pipe Sewer Manhole Sewer Rising Main Water Service Contour (0.5m interval)

ABN 43 088 342 625 Suite 34 Jetty Village Shopping Centre 361 Harbour Drive COFFS HARBOUR NSW 2450 e: generalenquiry@barnson.com.au p: (02) 6651 2688 www.barnson.com.au

| Drainage Pit            |  |
|-------------------------|--|
| Drainage Pipe           |  |
| Sewer Manhole           |  |
| Sewer Main              |  |
| Sewer Rising Main       |  |
| Water Main              |  |
| Water Service           |  |
| Contour (0.5m interval) |  |
| Street Tree             |  |
| Footpath                |  |

710

704

34.2

| Drainage Pit            |
|-------------------------|
| Drainage Pipe           |
| Sewer Manhole           |
| Sewer Main              |
| Sewer Rising Main       |
| Water Main              |
| Water Service           |
| Contour (0.5m interval) |
| Street Tree             |
| Footpath                |
|                         |

| Drainage Pit            |
|-------------------------|
| Drainage Pipe           |
| Sewer Manhole           |
| Sewer Main              |
| Sewer Rising Main       |
| Water Main              |
| Water Service           |
| Contour (0.5m interval) |
| Street Tree             |
| Footpath                |

# Lot Detail Plan LOT 714

| Drainage Pit            |
|-------------------------|
| Drainage Pipe           |
| Sewer Manhole           |
| Sewer Main              |
| Sewer Rising Main       |
| Water Main              |
| Water Service           |
| Contour (0.5m interval) |
| Street Tree             |
| Footpath                |

# Drainage Pipe Sewer Manhole Sewer Main Sewer Rising Main Water Service Contour (0.5m interval) Street Tree