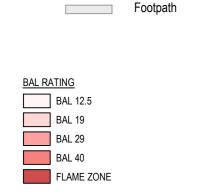

#### BAL RATING

| BAL 12.5   |
|------------|
| BAL 19     |
| BAL 29     |
| BAL 40     |
| FLAME ZONE |

[B] EASEMENT TO DRAIN WATER 1.5 WIDE