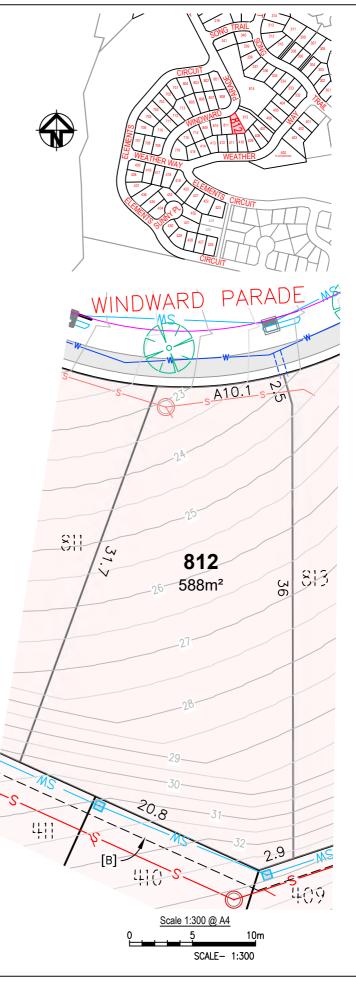

ABN 43 088 342 625 Suite 34 Jetty Village Shopping Centre 361 Harbour Drive COFFS HARBOUR NSW 2450 e: generalenquiry@barnson.com.au p: (02) 6651 2688 www.barnson.com.au

812 10.1 [B] X 410 41. 409 408 614m<sup>2</sup> [A] OSI WEATHER cale 1:300 @ A4 5 10m

AT COFFS

# Lot Detail Plan LOT 410

# BAL RATING

| DAL RATING |            |  |
|------------|------------|--|
|            | BAL 12.5   |  |
|            | BAL 19     |  |
|            | BAL 29     |  |
|            | BAL 40     |  |
|            | FLAME ZONE |  |
|            |            |  |

- [A] RESTRICTION ON USE OF LAND VARIABLE WIDTH
- [B] EASEMENT TO DRAIN WATER 1.5 WIDE

## NOTE

- The dimensions, areas, easements and lot numbers shown hereon are approximate only and subject to final survey and to the requirements of Council and any other authority under any legislation.
- This plan has been prepared for information purposes. As such the data shown hereon is indicative only.
- No reliance should be placed on the information on this plan for any financial dealings involving the land.
- Barnson Pty Ltd therefore disclaims any liability for any loss or damage whatsoever incurred arising from any party who uses or relies upon this plan for any purpose other than that stated above.
- BAL ratings have been derived from Planning for Bushfire Protection 2019 (PfBP 2019) and are approximate.
- This plan is not a registered plan of subdivision.
- This note is an integral part of this plan and the plan must not be reproduced without this note.
   Contours as shown are representative and of the integral of the integral.
- Contours as shown are representative only of the intended finished surface affecting proposed lots.

ABN 43 088 342 625 Suite 34 Jetty Village Shopping Centre 361 Harbour Drive COFFS HARBOUR NSW 2450 e: generalenquiry@barnson.com.au p: (02) 6651 2688 www.barnson.com.au

 Date Drawn:
 8.03.2024

 Drawing No: 43260-LD001-LOT 410