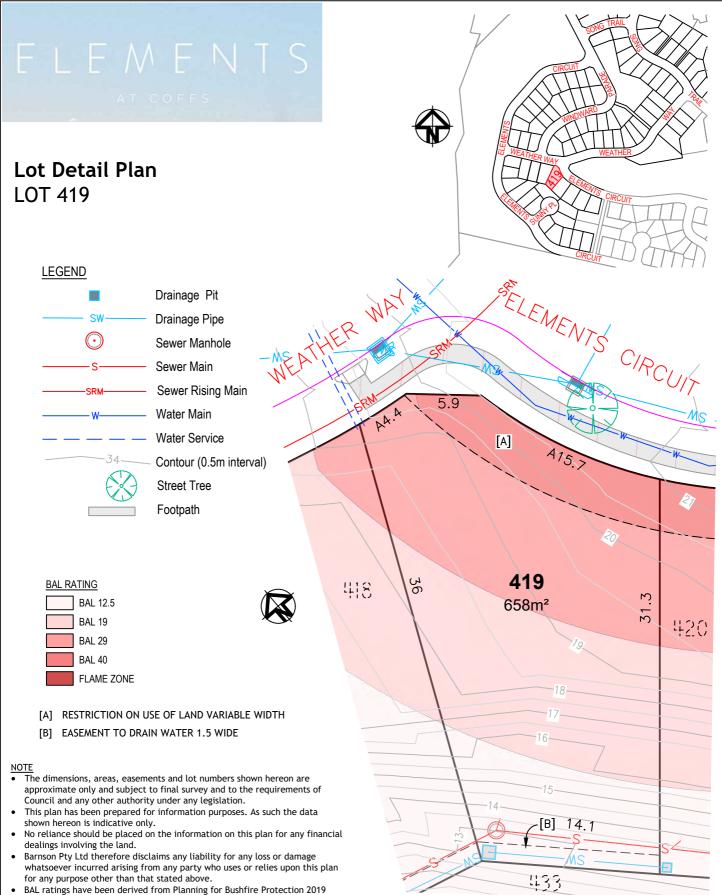

# FLFMFNTS

Lot Detail Plan LOT 420

## BAL RATING

| BAL 12.5   |
|------------|
| BAL 19     |
| BAL 29     |
| BAL 40     |
| FLAME ZONE |

[A] RESTRICTION ON USE OF LAND VARIABLE WIDTH

[B] EASEMENT TO DRAIN WATER 1.5 WIDE

## NOTE

- The dimensions, areas, easements and lot numbers shown hereon are approximate only and subject to final survey and to the requirements of Council and any other authority under any legislation.
- This plan has been prepared for information purposes. As such the data shown hereon is indicative only.
- No reliance should be placed on the information on this plan for any financial dealings involving the land.
- Barnson Pty Ltd therefore disclaims any liability for any loss or damage whatsoever incurred arising from any party who uses or relies upon this plan for any purpose other than that stated above.
- BAL ratings have been derived from Planning for Bushfire Protection 2019 (PfBP 2019) and are approximate.
- This plan is not a registered plan of subdivision.
- This note is an integral part of this plan and the plan must not be reproduced without this note.
- Contours as shown are representative only of the intended finished surface affecting proposed lots.