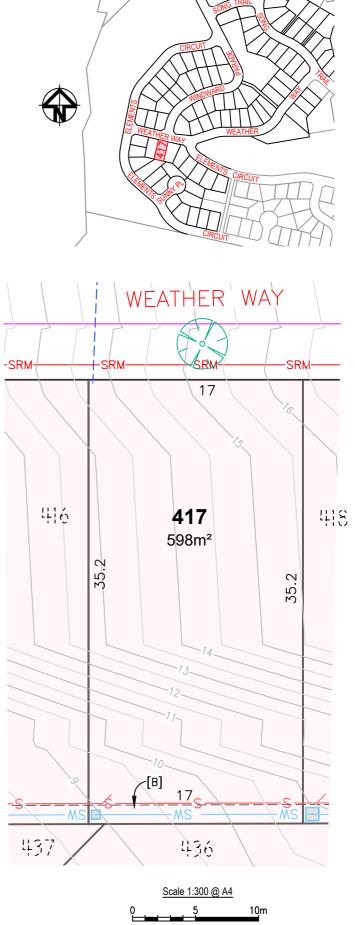

## BAL RATING

[B] EASEMENT TO DRAIN WATER 1.5 WIDE

## NOTE

- The dimensions, areas, easements and lot numbers shown hereon are approximate only and subject to final survey and to the requirements of Council and any other authority under any legislation.
- This plan has been prepared for information purposes. As such the data shown hereon is indicative only.
- No reliance should be placed on the information on this plan for any financial dealings involving the land.
- Barnson Pty Ltd therefore disclaims any liability for any loss or damage whatsoever incurred arising from any party who uses or relies upon this plan for any purpose other than that stated above.
- BAL ratings have been derived from Planning for Bushfire Protection 2019 (PfBP 2019) and are approximate.
- This plan is not a registered plan of subdivision.
- This note is an integral part of this plan and the plan must not be reproduced without this note.
- Contours as shown are representative only of the intended finished surface affecting proposed lots.