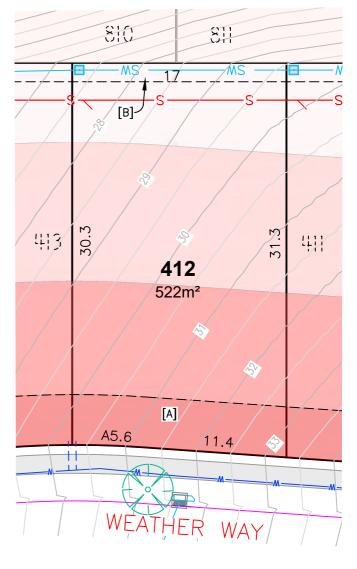

n on this plan for any financial
- dealings involving the land.
- Barnson Pty Ltd therefore disclaims any liability for any loss or damage whatsoever incurred arising from any party who uses or relies upon this plan for any purpose other than that stated above.
- BAL ratings have been derived from Planning for Bushfire Protection 2019 (PfBP 2019) and are approximate.
- This plan is not a registered plan of subdivision.
- This note is an integral part of this plan and the plan must not be reproduced without this note.
- Contours as shown are representative only of the intended finished surface affecting proposed lots.



ABN 43 088 342 625 Suite 34 Jetty Village Shopping Centre 361 Harbour Drive COFFS HARBOUR NSW 2450 e: generalenquiry@barnson.com.au p: (02) 6651 2688 www.barnson.com.au











## BAL RATING

| BAL 12.5   |
|------------|
| BAL 19     |
| BAL 29     |
| BAL 40     |
| FLAME ZONE |

- [A] RESTRICTION ON USE OF LAND VARIABLE WIDTH
- [B] EASEMENT TO DRAIN WATER 1.5 WIDE

## NOTE

- The dimensions, areas, easements and lot numbers shown hereon are approximate only and subject to final survey and to the requirements of Council and any other authority under any legislation.
- This plan has been prepared for information purposes. As such the data shown hereon is indicative only. No reliance should be placed on the information on this plan for any financial
- dealings involving the land.
- Barnson Pty Ltd therefore disclaims any liability for any loss or damage whatsoever incurred arising from any party who uses or relies upon this plan for any purpose other than