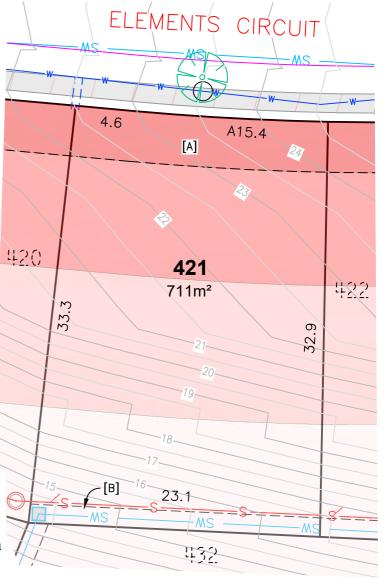

# Lot Detail Plan LOT 422

## BAL RATING

| BAL 12.5   |
|------------|
| BAL 19     |
| BAL 29     |
| BAL 40     |
| FLAME ZONE |

[A] RESTRICTION ON USE OF LAND VARIABLE WIDTH

[B] EASEMENT TO DRAIN WATER 1.5 WIDE

### NOTE

- The dimensions, areas, easements and lot numbers shown hereon are approximate only and subject to final survey and to the requirements of Council and any other authority under any legislation.
- This plan has been prepared for information purposes. As such the data shown hereon is indicative only.
- No reliance should be placed on the information on this plan for any financial dealings involving the land.
- Barnson Pty Ltd therefore disclaims any liability for any loss or damage whatsoever incurred arising from any party who uses or relies upon this plan for any purpose other than that stated above.
- BAL ratings have been derived from Planning for Bushfire Protection 2019 (PfBP 2019) and are approximate.
- This plan is not a registered plan of subdivision.
- This note is an integral part of this plan and the plan must not be reproduced without this note.
- Contours as shown are representative only of the intended finished surface affecting proposed lots.