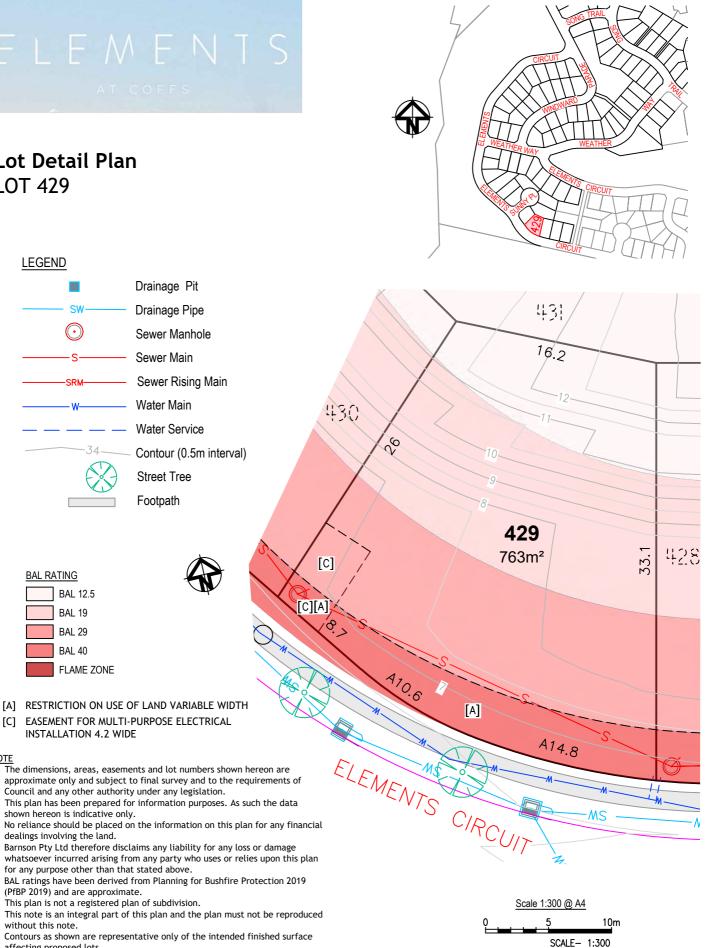

ABN 43 088 342 625 Suite 34 Jetty Village Shopping Centre 361 Harbour Drive COFFS HARBOUR NSW 2450 e: generalenquiry@barnson.com.au p: (02) 6651 2688 www.barnson.com.au

431 リンジ 18 lis ·[B] 429 33.1 427 428 600m<sup>2</sup> 4 33. [A] A5.5 12.4  $\bigcirc$ MS **ELEMENTS** CIRCUIT

 Date Drawn:
 8.03.2024

 Drawing No: 43260-LD001-LOT 428

Footpath

# Lot Detail Plan LOT 429

• SW

 $(\cdot)$ 

S

SRN

BAL RATING

BAL 12.5

**INSTALLATION 4.2 WIDE** 

dealings involving the land.

(PfBP 2019) and are approximate.

NOTE

BAL 19 **BAL 29 BAL 40** FLAME ZONE

LEGEND

without this note. Contours as shown are representative only of the intended finished surface affecting proposed lots.