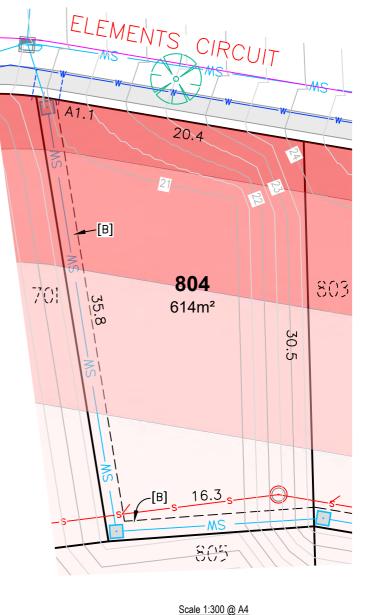

ABN 43 088 342 625 Suite 34 Jetty Village Shopping Centre 361 Harbour Drive COFFS HARBOUR NSW 2450 e: generalenquiry@barnson.com.au p: (02) 6651 2688 www.barnson.com.au

ELEMENTS CIRCUI 18.5 24 864 803 30 541m<sup>2</sup> 802 ю 30.4 [B] 17.6 MS 806