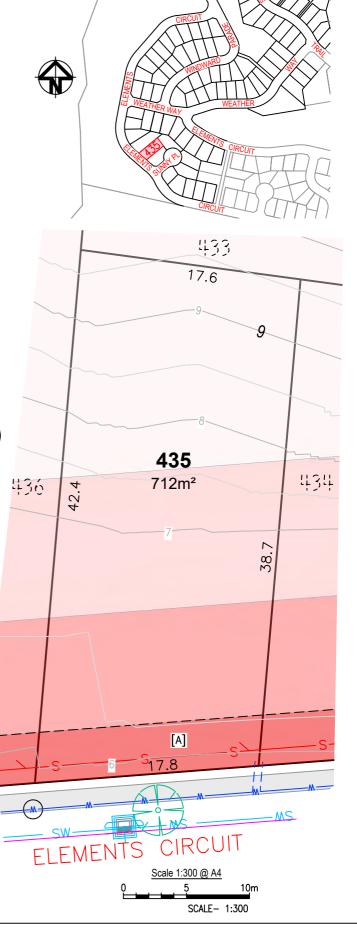

ion on this plan for any financial
- dealings involving the land.
- Barnson Pty Ltd therefore disclaims any liability for any loss or damage whatsoever incurred arising from any party who uses or relies upon this plan for any purpose other than that stated above.
- BAL ratings have been derived from Planning for Bushfire Protection 2019 (PfBP 2019) and are approximate.
- This plan is not a registered plan of subdivision.
- This note is an integral part of this plan and the plan must not be reproduced without this note.
- Contours as shown are representative only of the intended finished surface affecting proposed lots.



ABN 43 088 342 625 Suite 34 Jetty Village Shopping Centre 361 Harbour Drive COFFS HARBOUR NSW 2450 e: generalenquiry@barnson.com.au p: (02) 6651 2688 www.barnson.com.au





AT COFFS

# Lot Detail Plan LOT 436



## BAL RATING

| BAL 12.5   |
|------------|
| BAL 19     |
| BAL 29     |
| BAL 40     |
| FLAME ZONE |

- [A] RESTRICTION ON USE OF LAND VARIABLE WIDTH
- [B] EASEMENT TO DRAIN WATER 1.5 WIDE

## NOTE

- The dimensions, areas, easements and lot numbers shown hereon are approximate only and subject to final survey and to the requirements of Council and any other authority under any legislation.
- This plan has been prepared for information purposes. As such the data shown hereon is indicative only.
- No reliance should be placed on the information on this plan for any financial dealings involving the land.
- Barnson Pty Ltd therefore disclaims any liability for any loss or damage whatsoever incurred arising from any party who uses or relies upon t