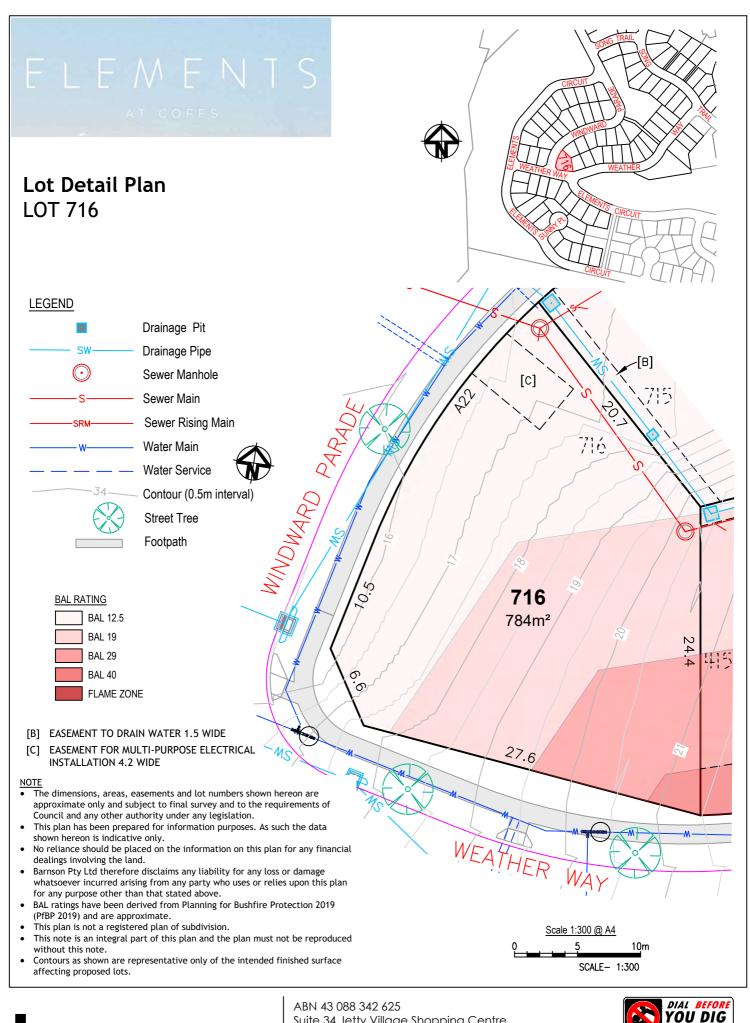

## **BAL RATING**

RESTRICTION ON USE OF LAND VARIABLE WIDTH [A]

[C] EASEMENT FOR MULTI-PURPOSE ELECTRICAL INSTALLATION 4.2 WIDE

## NOTE

- The dimensions, areas, easements and lot numbers shown hereon are approximate only and subject to final survey and to the requirements of Council and any other authority under any legislation.
- This plan has been prepared for information purposes. As such the data shown hereon is indicative only.
- No reliance should be placed on the information on this plan for any financial dealings involving the land.
- Barnson Pty Ltd therefore disclaims any liability for any loss or damage whatsoever incurred arising from any party who uses or relies upon this plan for any purpose other than that stated above.
- BAL ratings have been derived from Planning for Bushfire Protection 2019 (PfBP 2019) and are approximate.
- This plan is not a registered plan of subdivision.
- This note is an integral part of this plan and the plan must not be reproduced without this note.
- Contours as shown are representative only of the intended finished surface affecting proposed lots.

- This plan has been prepared for information purposes. As such the data shown hereon is indicative only.
  No reliance should be placed on the information on this plan for any financial dealings involving the land.
  Barnson Pty Ltd therefore disclaims any liability for any loss or damage whatsoever incurred arising from any party who uses or relies upon this plan for any purpose other than that stated above.
  BAL ratings have been derived from Planning for Bushfire Protection 2019 (PfBP 2019) and are approximate.
  This plan is not a registered plan of subdivision.
  This note is an integral part of this plan and the plan must not be reproduced

- This note is an integral part of this plan and the plan must not be reproduced without this note. • Contours as shown are representative only of the intended finished surface affecting proposed lots.