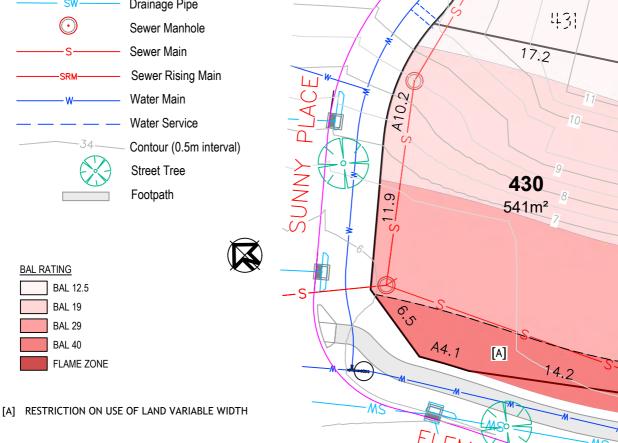

ABN 43 088 342 625 Suite 34 Jetty Village Shopping Centre 361 Harbour Drive COFFS HARBOUR NSW 2450 e: generalenquiry@barnson.com.au p: (02) 6651 2688 www.barnson.com.au

431 リンジ 18 lis ·[B] 429 33.1 427 428 600m<sup>2</sup> 4 33. [A] A5.5 12.4  $\bigcirc$ MS **ELEMENTS** CIRCUIT

 Date Drawn:
 8.03.2024

 Drawing No: 43260-LD001-LOT 428

Footpath

# Lot Detail Plan LOT 429

• SW

 $(\cdot)$ 

S

SRN

BAL RATING

BAL 12.5

**INSTALLATION 4.2 WIDE** 