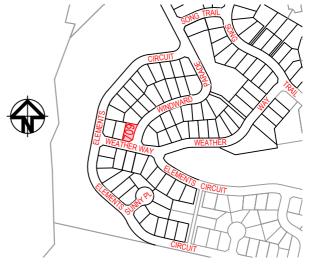

involving the land.
- Barnson Pty Ltd therefore disclaims any liability for any loss or damage whatsoever incurred arising from any party who uses or relies upon this plan for any purpose other than that stated above.
- BAL ratings have been derived from Planning for Bushfire Protection 2019 (PfBP 2019) and are approximate.
- This plan is not a registered plan of subdivision.
- This note is an integral part of this plan and the plan must not be reproduced without this note.
- Contours as shown are representative only of the intended finished surface affecting proposed lots.



ABN 43 088 342 625 Suite 34 Jetty Village Shopping Centre 361 Harbour Drive COFFS HARBOUR NSW 2450 e: generalenquiry@barnson.com.au p: (02) 6651 2688 www.barnson.com.au

AT COFFS

# Lot Detail Plan LOT 709

LEGEND







### BAL RATING

| BAL 12.5   |
|------------|
| BAL 19     |
| BAL 29     |
| BAL 40     |
| FLAME ZONE |
|            |







Date Drawn: 8.03.2024 Drawing No: 43260-LD001-LOT 709

## NOTE

- The dimensions, areas, easements and lot numbers shown hereon are approximate only and subject to final survey and to the requirements of Council and any other authority under any legislation.
- This plan has been prepared for information purposes. As such the data shown hereon is indicative only.
  No reliance should be placed on the information on this plan for any financial
- No reliance should be placed on the information on this plan for any financia dealings involving the land.
- Barnson Pty Ltd therefore disclaims any liability for any loss or damage whatsoever incurred arising from any