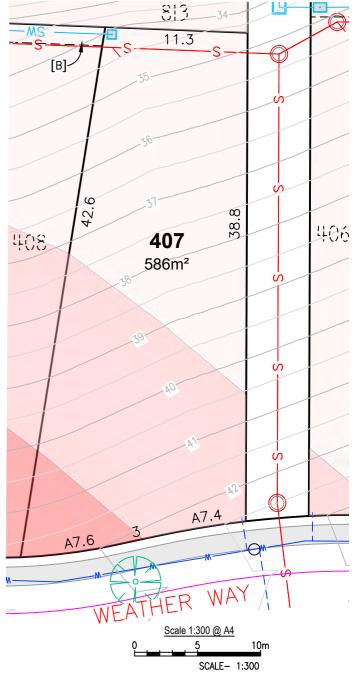

# WEATHER WAY SRM SRI SR 18 දු 402 34.1 ы 4 401 612m<sup>2</sup> 49 18 8

Date Drawn: 8.03.2024 Drawing No: 43260-LD001-LOT 401