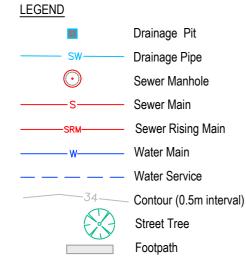

**439** 551m<sup>2</sup>

438 569m<sup>2</sup>

**437** 701m<sup>2</sup>

928m

-39-

5 x

Drainage Pit Drainage Pipe Drainage Pipe Existing Sewer Manhole Sewer Manhole Existing Sewer Main Sewer Main Existing Water Main Water Main Existing Water Service Water Service Existing Contour (0.5m interval) Street Tree Footpath

## Lot Detail Plan LOT 402

Drainage Pit Drainage Pipe Sewer Manhole Sewer Main Sewer Rising Main Water Main Water Service Contour (0.5m interval) Street Tree Footpath

Drainage Pit Drainage Pipe Sewer Manhole Sewer Main Sewer Rising Main Water Main Water Service Contour (0.5m interval) Street Tree Footpath

## LEGEND Drainage Pi Sw Drainage Pi Sewer Manh Sewer Main Srm Sewer Risin Water Main Water Servi Contour (0.5 Street Tree Footpath

| Drainage Pit            |
|-------------------------|
| Drainage Pipe           |
| Sewer Manhole           |
| Sewer Main              |
| Sewer Rising Main       |
| Water Main              |
| Water Service           |
| Contour (0.5m interval) |
| Street Tree             |
| Footpath                |

## Lot Detail Plan LOT 414

| Drainage Pit            |
|-------------------------|
| Drainage Pipe           |
| Sewer Manhole           |
| Sewer Main              |
| Sewer Rising Main       |
| Water Main              |
| Water Service           |
| Contour (0.5m interval) |
| Street Tree             |
| Footpath                |

# Drainage Pit Drainage Pipe Sewer Manhole Sewer Main Sewer Rising Main Water Main Water Service Contour (0.5m interval) Street Tree

# 

|   | Drainage Pit            |
|---|-------------------------|
|   | Drainage Pipe           |
|   | Sewer Manhole           |
| _ | Sewer Main              |
|   | Sewer Rising Main       |
| _ | Water Main              |
| _ | Water Service           |
|   | Contour (0.5m interval) |
| ) | Street Tree             |
|   | Footpath                |

# Lot Detail Plan LOT 433

| Drainage Pit            |
|-------------------------|
| Drainage Pipe           |
| Sewer Manhole           |
| Sewer Main              |
| Sewer Rising Main       |
| Water Main              |
| Water Service           |
| Contour (0.5m interval) |
| Street Tree             |
| Footpath                |

# Drainage Pipe Sewer Manhole Sewer Main Sewer Rising Main Water Main Water Service Contour (0.5m interval) Street Tree

# Drainage Pipe Sewer Manhole Sewer Rising Main Water Service Contour (0.5m interval)

ABN 43 088 342 625 Suite 34 Jetty Village Shopping Centre 361 Harbour Drive COFFS HARBOUR NSW 2450 e: generalenquiry@barnson.com.au p: (02) 6651 2688 www.barnson.com.au

| Drainage Pit            |  |
|-------------------------|--|
| Drainage Pipe           |  |
| Sewer Manhole           |  |
| Sewer Main              |  |
| Sewer Rising Main       |  |
| Water Main              |  |
| Water Service           |  |
| Contour (0.5m interval) |  |
| Street Tree             |  |
| Footpath                |  |

| BAL RATING |            |
|------------|------------|
|            | BAL 12.5   |
|            | BAL 19     |
|            | BAL 29     |
|            | BAL 40     |
|            | FLAME ZONE |

[B] EASEMENT TO DRAIN WATER 1.5 WIDE

| Drainage Pit            |
|-------------------------|
| Drainage Pipe           |
| Sewer Manhole           |
| Sewer Main              |
| Sewer Rising Main       |
| Water Main              |
| Water Service           |
| Contour (0.5m interval) |
| Street Tree             |
| Footpath                |

# Lot Detail Plan LOT 714

| Drainage Pit            |
|-------------------------|
| Drainage Pipe           |
| Sewer Manhole           |
| Sewer Main              |
| Sewer Rising Main       |
| Water Main              |
| Water Service           |
| Contour (0.5m interval) |
| Street Tree             |
| Footpath                |

# Drainage Pipe Sewer Manhole Sewer Main Sewer Rising Main Water Service Contour (0.5m interval) Street Tree