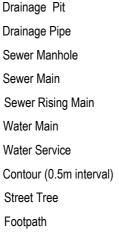

**439** 551m<sup>2</sup>

438 569m<sup>2</sup>

**437** 701m<sup>2</sup>

928m

-39-

5 x

Drainage Pit Drainage Pipe Drainage Pipe Existing Sewer Manhole Sewer Manhole Existing Sewer Main Sewer Main Existing Water Main Water Main Existing Water Service Water Service Existing Contour (0.5m interval) Street Tree Footpath

## Lot Detail Plan LOT 402

Drainage Pit Drainage Pipe Sewer Manhole Sewer Main Sewer Rising Main Water Main Water Service Contour (0.5m interval) Street Tree Footpath

Drainage Pit Drainage Pipe Sewer Manhole Sewer Main Sewer Rising Main Water Main Water Service Contour (0.5m interval) Street Tree Footpath

## LEGEND Drainage Pi Sw Drainage Pi Sewer Manh Sewer Main Srm Sewer Risin Water Main Water Servi Contour (0.5 Street Tree Footpath

| Drainage Pit            |
|-------------------------|
| Drainage Pipe           |
| Sewer Manhole           |
| Sewer Main              |
| Sewer Rising Main       |
| Water Main              |
| Water Service           |
| Contour (0.5m interval) |
| Street Tree             |
| Footpath                |

## Lot Detail Plan LOT 414

| Drainage Pit            |
|-------------------------|
| Drainage Pipe           |
| Sewer Manhole           |
| Sewer Main              |
| Sewer Rising Main       |
| Water Main              |
| Water Service           |
| Contour (0.5m interval) |
| Street Tree             |
| Footpath                |

# Drainage Pit Drainage Pipe Sewer Manhole Sewer Main Sewer Rising Main Water Main Water Service Contour (0.5m interval) Street Tree

# 

|   | Drainage Pit            |
|---|-------------------------|
|   | Drainage Pipe           |
|   | Sewer Manhole           |
| _ | Sewer Main              |
|   | Sewer Rising Main       |
| _ | Water Main              |
| _ | Water Service           |
|   | Contour (0.5m interval) |
| ) | Street Tree             |
|   | Footpath                |

# Lot Detail Plan LOT 433

| Drainage Pit            |
|-------------------------|
| Drainage Pipe           |
| Sewer Manhole           |
| Sewer Main              |
| Sewer Rising Main       |
| Water Main              |
| Water Service           |
| Contour (0.5m interval) |
| Street Tree             |
| Footpath                |

# Drainage Pipe Sewer Manhole Sewer Main Sewer Rising Main Water Main Water Service Contour (0.5m interval) Street Tree

# Drainage Pipe Sewer Manhole Sewer Rising Main Water Service Contour (0.5m interval)

ABN 43 088 342 625 Suite 34 Jetty Village Shopping Centre 361 Harbour Drive COFFS HARBOUR NSW 2450 e: generalenquiry@barnson.com.au p: (02) 6651 2688 www.barnson.com.au

| Drainage Pit            |  |
|-------------------------|--|
| Drainage Pipe           |  |
| Sewer Manhole           |  |
| Sewer Main              |  |
| Sewer Rising Main       |  |
| Water Main              |  |
| Water Service           |  |
| Contour (0.5m interval) |  |
| Street Tree             |  |
| Footpath                |  |

710

704

34.2

| Drainage Pit            |
|-------------------------|
| Drainage Pipe           |
| Sewer Manhole           |
| Sewer Main              |
| Sewer Rising Main       |
| Water Main              |
| Water Service           |
| Contour (0.5m interval) |
| Street Tree             |
| Footpath                |
|                         |

| Drainage Pit            |
|-------------------------|
| Drainage Pipe           |
| Sewer Manhole           |
| Sewer Main              |
| Sewer Rising Main       |
| Water Main              |
| Water Service           |
| Contour (0.5m interval) |
| Street Tree             |
| Footpath                |

# Lot Detail Plan LOT 714

| Drainage Pit            |
|-------------------------|
| Drainage Pipe           |
| Sewer Manhole           |
| Sewer Main              |
| Sewer Rising Main       |
| Water Main              |
| Water Service           |
| Contour (0.5m interval) |
| Street Tree             |
| Footpath                |

# Drainage Pipe Sewer Manhole Sewer Main Sewer Rising Main Water Service Contour (0.5m interval) Street Tree