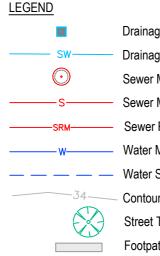

**439** 551m<sup>2</sup>

438 569m<sup>2</sup>

**437** 701m<sup>2</sup>

928m

-39-

5 x

Drainage Pit Drainage Pipe Drainage Pipe Existing Sewer Manhole Sewer Manhole Existing Sewer Main Sewer Main Existing Water Main Water Main Existing Water Service Water Service Existing Contour (0.5m interval) Street Tree Footpath

## Lot Detail Plan LOT 402

Drainage Pit Drainage Pipe Sewer Manhole Sewer Main Sewer Rising Main Water Main Water Service Contour (0.5m interval) Street Tree Footpath

Drainage Pit Drainage Pipe Sewer Manhole Sewer Main Sewer Rising Main Water Main Water Service Contour (0.5m interval) Street Tree Footpath

## LEGEND Drainage Pi Sw Drainage Pi Sewer Manh Sewer Main Srm Sewer Risin Water Main Water Servi Contour (0.5 Street Tree Footpath

| Drainage Pit            |
|-------------------------|
| Drainage Pipe           |
| Sewer Manhole           |
| Sewer Main              |
| Sewer Rising Main       |
| Water Main              |
| Water Service           |
| Contour (0.5m interval) |
| Street Tree             |
| Footpath                |

# Drainage Pit Drainage Pipe Sewer Manhole Sewer Main Sewer Rising Main Water Main Water Service Contour (0.5m interval) Street Tree

# Sewer Manhole Sewer Rising Main Contour (0.5m interval)

# 

|   | Drainage Pit            |
|---|-------------------------|
|   | Drainage Pipe           |
|   | Sewer Manhole           |
| _ | Sewer Main              |
|   | Sewer Rising Main       |
| _ | Water Main              |
| _ | Water Service           |
|   | Contour (0.5m interval) |
| ) | Street Tree             |
|   | Footpath                |

# Lot Detail Plan LOT 433

| Drainage Pit            |
|-------------------------|
| Drainage Pipe           |
| Sewer Manhole           |
| Sewer Main              |
| Sewer Rising Main       |
| Water Main              |
| Water Service           |
| Contour (0.5m interval) |
| Street Tree             |
| Footpath                |

# Drainage Pipe Sewer Manhole Sewer Main Sewer Rising Main Water Main Water Service Contour (0.5m interval) Street Tree

# Drainage Pipe Sewer Manhole Sewer Rising Main Water Service Contour (0.5m interval)

ABN 43 088 342 625 Suite 34 Jetty Village Shopping Centre 361 Harbour Drive COFFS HARBOUR NSW 2450 e: generalenquiry@barnson.com.au p: (02) 6651 2688 www.barnson.com.au

| Drainage Pit            |  |
|-------------------------|--|
| Drainage Pipe           |  |
| Sewer Manhole           |  |
| Sewer Main              |  |
| Sewer Rising Main       |  |
| Water Main              |  |
| Water Service           |  |
| Contour (0.5m interval) |  |
| Street Tree             |  |
| Footpath                |  |

710

704

34.2

| Drainage Pit            |
|-------------------------|
| Drainage Pipe           |
| Sewer Manhole           |
| Sewer Main              |
| Sewer Rising Main       |
| Water Main              |
| Water Service           |
| Contour (0.5m interval) |
| Street Tree             |
| Footpath                |
|                         |

| Drainage Pit            |
|-------------------------|
| Drainage Pipe           |
| Sewer Manhole           |
| Sewer Main              |
| Sewer Rising Main       |
| Water Main              |
| Water Service           |
| Contour (0.5m interval) |
| Street Tree             |
| Footpath                |

# Lot Detail Plan LOT 714

| Drainage Pit            |
|-------------------------|
| Drainage Pipe           |
| Sewer Manhole           |
| Sewer Main              |
| Sewer Rising Main       |
| Water Main              |
| Water Service           |
| Contour (0.5m interval) |
| Street Tree             |
| Footpath                |

# Drainage Pipe Sewer Manhole Sewer Main Sewer Rising Main Water Service Contour (0.5m interval) Street Tree