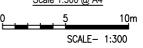

# WEATHER WAY SRM SRI SR 18 දු 402 34.1 ы 4 401 612m<sup>2</sup> 49 18 8

Date Drawn: 8.03.2024 Drawing No: 43260-LD001-LOT 401

## Lot Detail Plan LOT 402

Drainage Pit Drainage Pipe Sewer Manhole Sewer Main Sewer Rising Main Water Main Water Service Contour (0.5m interval) Street Tree Footpath