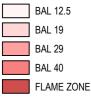

## **BAL RATING**

RESTRICTION ON USE OF LAND VARIABLE WIDTH [A]

[C] EASEMENT FOR MULTI-PURPOSE ELECTRICAL INSTALLATION 4.2 WIDE

## BAL RATING

## BAL RATING

BAL 12.5 BAL 19 **BAL 29 BAL 40** FLAME ZONE

[A] RESTRICTION ON USE OF LAND VARIABLE WIDTH

## BAL RATING

| BAL 12.5   |
|------------|
| BAL 19     |
| BAL 29     |
| BAL 40     |
| FLAME ZONE |
|            |

[B] EASEMENT TO DRAIN WATER 1.5 WIDE

## BAL RATING

| BAL 12.5   |
|------------|
| BAL 19     |
| BAL 29     |
| BAL 40     |
| FLAME ZONE |

- [A] RESTRICTION ON USE OF LAND VARIABLE WIDTH
- [B] EASEMENT TO DRAIN WATER 1.5 WIDE

# BAL RATING

| DAL RATING |            |  |
|------------|------------|--|
|            | BAL 12.5   |  |
|            | BAL 19     |  |
|            | BAL 29     |  |
|            | BAL 40     |  |
|            | FLAME ZONE |  |
|            |            |  |

## BAL RATING

| BAL 12.5   |
|------------|
| BAL 19     |
| BAL 29     |
| BAL 40     |
| FLAME ZONE |

[B] EASEMENT TO DRAIN WATER 1.5 WIDE

## BAL RATING

| BAL 12.5   |
|------------|
| BAL 19     |
| BAL 29     |
| BAL 40     |
| FLAME ZONE |

## BAL RATING

| BAL 12.5   |
|------------|
| BAL 19     |
| BAL 29     |
| BAL 40     |
| FLAME ZONE |

[A] RESTRICTION ON USE OF LAND VARIABLE WIDTH

[B] EASEMENT TO DRAIN WATER 1.5 WIDE

## BAL RATING

| BAL 12.5   |
|------------|
| BAL 19     |
| BAL 29     |
| BAL 40     |
| FLAME ZONE |

[A] RESTRICTION ON USE OF LAND VARIABLE WIDTH

## **BAL RATING**

| BAL 12.5   |
|------------|
| BAL 19     |
| BAL 29     |
| BAL 40     |
| FLAME ZONE |

[A] RESTRICTION ON USE OF LAND VARIABLE WIDTH

[B] EASEMENT TO DRAIN WATER 1.5 WIDE

#### BAL RATING

| BAL 12.5   |
|------------|
| BAL 19     |
| BAL 29     |
| BAL 40     |
| FLAME ZONE |

[B] EASEMENT TO DRAIN WATER 1.5 WIDE

#### BAL RATING

| BAL 12.5   |
|------------|
| BAL 19     |
| BAL 29     |
| BAL 40     |
| FLAME ZONE |

| BAL RATING |            |
|------------|------------|
|            | BAL 12.5   |
|            | BAL 19     |
|            | BAL 29     |
|            | BAL 40     |
|            | FLAME ZONE |

[B] EASEMENT TO DRAIN WATER 1.5 WIDE

#### BAL RATING

| BAL 12.5   |
|------------|
| BAL 19     |
| BAL 29     |
| BAL 40     |
| FLAME ZONE |

Date Drawn: 8.03.2024 Drawing No: 43260-LD001-LOT 708

- NOTE The dimensions, areas, easements and lot numbers shown hereon are . approximate only and subject to final survey and to the requirements of Council and any other authority under any legislation.
- This plan has been prepared for information purposes. As such the data shown hereon is indicative only. No reliance should be placed on the information on this plan for any financial
- dealings involving the land.
- Barnson Pty Ltd therefore disclaims any liability for any loss or damage whatsoever incurred arising from any party who uses or relies upon this plan for any purpose other than that stated above.
- BAL ratings have been derived from Planning for Bushfire Protection 2019 (PfBP 2019) and are approximate.
- This plan is not a registered plan of subdivision.
- This note is an integral part of this plan and the plan must not be reproduced without this note.
- Contours as shown are representative only of the intended finished surface affecting proposed lots.

### BAL RATING

| BAL 12.5   |
|------------|
| BAL 19     |
| BAL 29     |
| BAL 40     |
| FLAME ZONE |
|            |

Date Drawn: 8.03.2024 Drawing No: 43260-LD001-LOT 709

#### BAL RATING

BAL 12.5 BAL 19 **BAL 29 BAL 40** FLAME ZONE

[B] EASEMENT TO DRAIN WATER 1.5 WIDE

### BAL RATING

[B] EASEMENT TO DRAIN WATER 1.5 WIDE

FLAME ZONE

[B] EASEMENT TO DRAIN WATER 1.5 WIDE