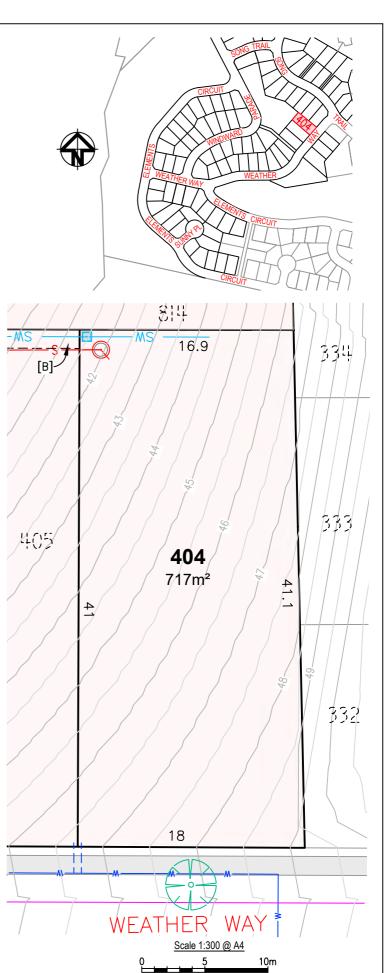

## Lot Detail Plan LOT 404

SCALE- 1:300

Date Drawn: 8.03.2024 Drawing No: 43260-LD001-LOT 404

| LEGEND  |           |
|---------|-----------|
|         | Drainage  |
| SW      | Drainage  |
| $\odot$ | Sewer M   |
| s       | Sewer M   |
| SRM     | Sewer R   |
| W       | Water Ma  |
|         | Water Se  |
|         | Contour   |
|         | Street Tr |
|         | Footpath  |
|         |           |

Drainage Pit Drainage Pipe Sewer Manhole Sewer Main Sewer Rising Main Water Main Water Service Contour (0.5m interval) Street Tree Footpath