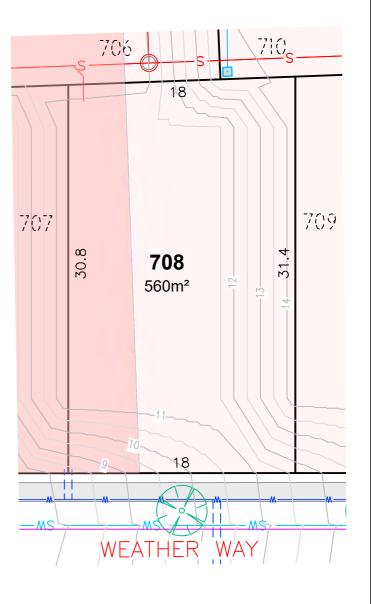

#### BAL RATING

| BAL 12.5   |
|------------|
| BAL 19     |
| BAL 29     |
| BAL 40     |
| FLAME ZONE |

Date Drawn: 8.03.2024 Drawing No: 43260-LD001-LOT 708

- NOTE The dimensions, areas, easements and lot numbers shown hereon are . approximate only and subject to final survey and to the requirements of Council and any other authority under any legislation.
- This plan has been prepared for information purposes. As such the data shown hereon is indicative only. No reliance should be placed on the information on this plan for any financial
- dealings involving the land.
- Barnson Pty Ltd therefore disclaims any liability for any loss or damage whatsoever incurred arising from any party who uses or relies upon this plan for any purpose other than that stated above.
- BAL ratings have been derived from Planning for Bushfire Protection 2019 (PfBP 2019) and are approximate.
- This plan is not a registered plan of subdivision.
- This note is an integral part of this plan and the plan must not be reproduced without this note.
- Contours as shown are representative only of the intended finished surface affecting proposed lots.

ABN 43 088 342 625 Suite 34 Jetty Village Shopping Centre 361 Harbour Drive COFFS HARBOUR NSW 2450 e: generalenquiry@barnson.com.au p: (02) 6651 2688 www.barnson.com.au

AT COFFS

# Lot Detail Plan LOT 709

LEGEND