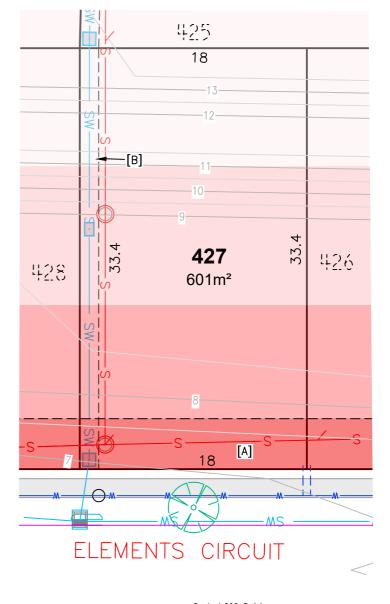

# Lot Detail Plan LOT 427

## BAL RATING

| BAL 12.5   |
|------------|
| BAL 19     |
| BAL 29     |
| BAL 40     |
| FLAME ZONE |

[A] RESTRICTION ON USE OF LAND VARIABLE WIDTH

[B] EASEMENT TO DRAIN WATER 1.5 WIDE

### NOTE

- The dimensions, areas, easements and lot numbers shown hereon are approximate only and subject to final survey and to the requirements of Council and any other authority under any legislation.
- This plan has been prepared for information purposes. As such the data shown hereon is indicative only.
- No reliance should be placed on the information on this plan for any financial dealings involving the land.
- Barnson Pty Ltd therefore disclaims any liability for any loss or damage whatsoever incurred arising from any party who uses or relies upon this plan for any purpose other than that stated above.
- BAL ratings have been derived from Planning for Bushfire Protection 2019 (PfBP 2019) and are approximate.
- This plan is not a registered plan of subdivision.
- This note is an integral part of this plan and the plan must not be reproduced without this note.
- Contours as shown are representative only of the intended finished surface affecting proposed lots.

ABN 43 088 342 625 Suite 34 Jetty Village Shopping Centre 361 Harbour Drive COFFS HARBOUR NSW 2450 e: generalenquiry@barnson.com.au p: (02) 6651 2688 www.barnson.com.au

 Date Drawn:
 8.03.2024

 Drawing No: 43260-LD001-LOT 427

AT COFFS