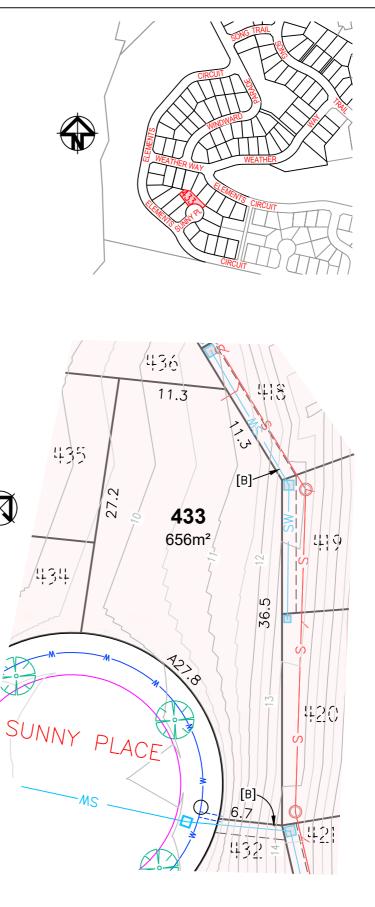

ABN 43 088 342 625 Suite 34 Jetty Village Shopping Centre 361 Harbour Drive COFFS HARBOUR NSW 2450 e: generalenquiry@barnson.com.au p: (02) 6651 2688 www.barnson.com.au

436

-[B]

16.3

433

- BAL ratings have been derived from Planning for Bushfire Protection 201 (PfBP 2019) and are approximate.
- This plan is not a registered plan of subdivision.
- This note is an integral part of this plan and the plan must not be reproduced without this note.
   Contemport and part concentrative active of the integral of the integral.
- Contours as shown are representative only of the intended finished surface affecting proposed lots.

# FLFMFNTS

Lot Detail Plan LOT 420

ABN 43 088 342 625 Suite 34 Jetty Village Shopping Centre 361 Harbour Drive COFFS HARBOUR NSW 2450 e: generalenquiry@barnson.com.au p: (02) 6651 2688 www.barnson.com.au

[B]

ELEMENTS A11.9 7.5 [A] 419 31.3 420 658m<sup>2</sup> 421 M 33. 22.3 15

# Lot Detail Plan LOT 433

| Drainage Pit            |
|-------------------------|
| Drainage Pipe           |
| Sewer Manhole           |
| Sewer Main              |
| Sewer Rising Main       |
| Water Main              |
| Water Service           |
| Contour (0.5m interval) |
| Street Tree             |
| Footpath                |