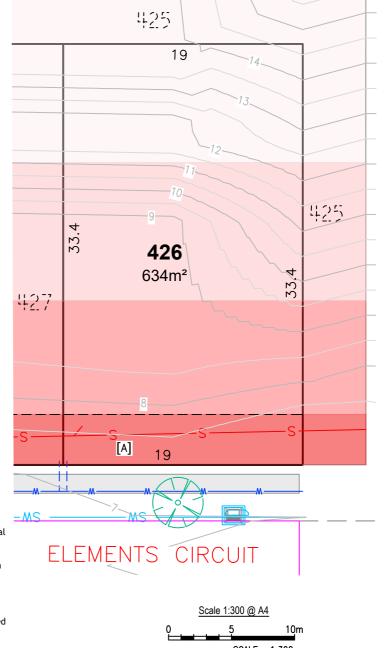

# Lot Detail Plan LOT 426

## BAL RATING

| BAL 12.5   |
|------------|
| BAL 19     |
| BAL 29     |
| BAL 40     |
| FLAME ZONE |

[A] RESTRICTION ON USE OF LAND VARIABLE WIDTH

## NOTE

- The dimensions, areas, easements and lot numbers shown hereon are approximate only and subject to final survey and to the requirements of Council and any other authority under any legislation.
- This plan has been prepared for information purposes. As such the data shown hereon is indicative only.
- No reliance should be placed on the information on this plan for any financial dealings involving the land.
- Barnson Pty Ltd therefore disclaims any liability for any loss or damage whatsoever incurred arising from any party who uses or relies upon this plan for any purpose other than that stated above.
- BAL ratings have been derived from Planning for Bushfire Protection 2019 (PfBP 2019) and are approximate.
- This plan is not a registered plan of subdivision.
- This note is an integral part of this plan and the plan must not be reproduced without this note.
- Contours as shown are representative only of the intended finished surface affecting proposed lots.

ABN 43 088 342 625 Suite 34 Jetty Village Shopping Centre 361 Harbour Drive COFFS HARBOUR NSW 2450 e: generalenquiry@barnson.com.au p: (02) 6651 2688 www.barnson.com.au

SCALE- 1:300

AT COFFS