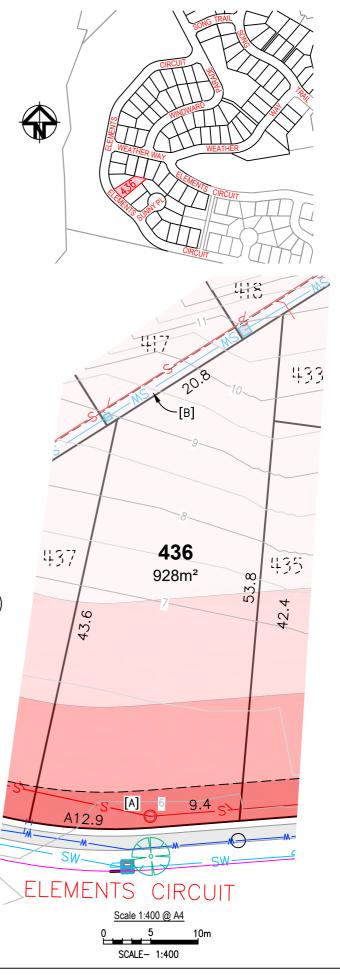

# Lot Detail Plan LOT 436

## BAL RATING

| BAL 12.5   |
|------------|
| BAL 19     |
| BAL 29     |
| BAL 40     |
| FLAME ZONE |

- [A] RESTRICTION ON USE OF LAND VARIABLE WIDTH
- [B] EASEMENT TO DRAIN WATER 1.5 WIDE

## NOTE

- The dimensions, areas, easements and lot numbers shown hereon are approximate only and subject to final survey and to the requirements of Council and any other authority under any legislation.
- This plan has been prepared for information purposes. As such the data shown hereon is indicative only.
- No reliance should be placed on the information on this plan for any financial dealings involving the land.
- Barnson Pty Ltd therefore disclaims any liability for any loss or damage whatsoever incurred arising from any party who uses or relies upon this plan for any purpose other than that stated above.
- BAL ratings have been derived from Planning for Bushfire Protection 2019 (PfBP 2019) and are approximate.
- This plan is not a registered plan of subdivision.
- This note is an integral part of this plan and the plan must not be reproduced without this note.
- Contours as shown are representative only of the intended finished surface affecting proposed lots.