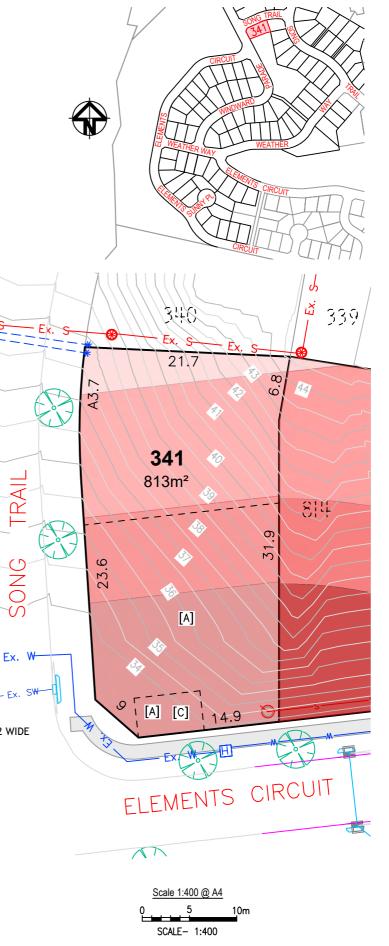

any financial dealings involving the land.
- Barnson Pty Ltd therefore disclaims any liability for any loss or damage whatsoever incurred arising from any party who uses or relies upon this plan for any purpose other than that stated above.
- BAL ratings have been derived from Planning for Bushfire Protection 2019 (PfBP 2019) and are approximate.
- This plan is not a registered plan of subdivision.
- This note is an integral part of this plan and the plan must not be reproduced without this note.
- Contours as shown are representative only of the intended finished surface affecting proposed lots.



ABN 43 088 342 625 Suite 34 Jetty Village Shopping Centre 361 Harbour Drive COFFS HARBOUR NSW 2450 e: generalenquiry@barnson.com.au p: (02) 6651 2688 www.barnson.com.au

 $\triangleleft$ 

Ŷ



DIAL BEFORE www.**1100**.com.au





## BAL RATING



# WEATHER WAY SRM SRI SR 18 දු 402 34.1 ы 4 401 612m<sup>2</sup> 49 18 8





Date Drawn: 8.03.2024 Drawing No: 43260-LD001-LOT 401

### NOTE

- The dimensions, areas, easements and lot numbers shown hereon are approximate only and subject to final survey and to the requirements of Council and any other authority under any legislation.
- This plan has been prepared for information purposes. As such the data shown hereon is indicative only. No reliance should be placed on the information on this plan for any financial
- dealings involving the land.
- Barnson Pty Ltd therefore disclaims any liability for any loss or damage whatsoever incurred arising from any party who uses or relies upon this plan for any purpose other than that stated