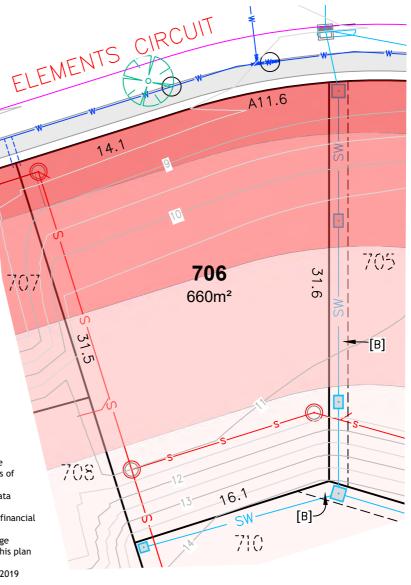

ABN 43 088 342 625 Suite 34 Jetty Village Shopping Centre 361 Harbour Drive COFFS HARBOUR NSW 2450 e: generalenquiry@barnson.com.au p: (02) 6651 2688 www.barnson.com.au

8.1

ELEMENTS CIRCUIT

705

646m<sup>2</sup>

A16.1

9

[B]

்

706

13

[B]·

14.7

710

704

34.2

| Drainage Pit            |
|-------------------------|
| Drainage Pipe           |
| Sewer Manhole           |
| Sewer Main              |
| Sewer Rising Main       |
| Water Main              |
| Water Service           |
| Contour (0.5m interval) |
| Street Tree             |
| Footpath                |
|                         |