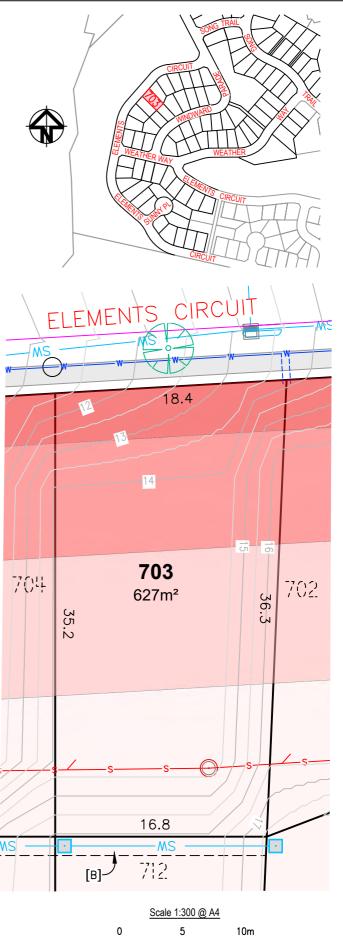

-33

0.5m CONTOURS

23

 NOTE
 The dimensions, areas, easements and lot numbers shown hereon are approximate only and subject to final survey and to the requirements of Council and any other authority under any legislation. • This plan has been prepared for information purposes. As such the data

- This plan has been prepared for information purposes. As such the data shown hereon is indicative only.
  No reliance should be placed on the information on this plan for any financial dealings involving the land.
  Barnson Pty Ltd therefore disclaims any liability for any loss or damage whatsoever incurred arising from any party who uses or relies upon this plan for any purpose other than that stated above.
  BAL ratings have been derived from Planning for Bushfire Protection 2019 (PfBP 2019) and are approximate.
  This plan is not a registered plan of subdivision.
  This note is an integral part of this plan and the plan must not be reproduced

- This note is an integral part of this plan and the plan must not be reproduced without this note. • Contours as shown are representative only of the intended finished surface affecting proposed lots.

## NOTE

- The dimensions, areas, easements and lot numbers shown hereon are approximate only and subject to final survey and to the requirements of Council and any other authority under any legislation.
- This plan has been prepared for information purposes. As such the data shown hereon is indicative only.
- No reliance should be placed on the information on this plan for any financial dealings involving the land.
- Barnson Pty Ltd therefore disclaims any liability for any loss or damage whatsoever incurred arising from any party who uses or relies upon this plan for any purpose other than that stated above.
- BAL ratings have been derived from Planning for Bushfire Protection 2019 (PfBP 2019) and are approximate.
- This plan is not a registered plan of subdivision.
- This note is an integral part of this plan and the plan must not be reproduced without this note.
- Contours as shown are representative only of the intended finished surface affecting proposed lots.