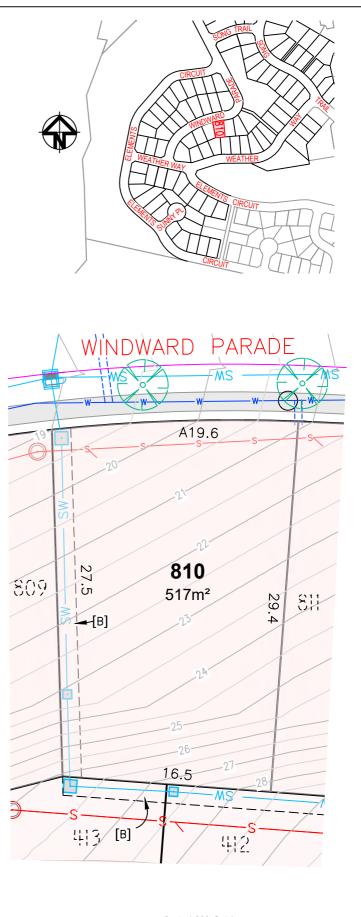

# Lot Detail Plan LOT 715

A15.9

715

517/m<sup>2</sup>

WINDWARD

A10.7

[B]

10

FLAME ZONE

[B] EASEMENT TO DRAIN WATER 1.5 WIDE

## NOTE

- The dimensions, areas, easements and lot numbers shown hereon are approximate only and subject to final survey and to the requirements of Council and any other authority under any legislation.
- This plan has been prepared for information purposes. As such the data shown hereon is indicative only.
- No reliance should be placed on the information on this plan for any financial dealings involving the land.
- Barnson Pty Ltd therefore disclaims any liability for any loss or damage whatsoever incurred arising from any party who uses or relies upon this plan for any purpose other than that stated above.
- BAL ratings have been derived from Planning for Bushfire Protection 2019 (PfBP 2019) and are approximate.
- This plan is not a registered plan of subdivision.
- This note is an integral part of this plan and the plan must not be reproduced without this note.
- Contours as shown are representative only of the intended finished surface affecting proposed lots.

 Date Drawn:
 8.03.2024

 Drawing No: 43260-LD001-LOT 715

ABN 43 088 342 625 Suite 34 Jetty Village Shopping Centre 361 Harbour Drive COFFS HARBOUR NSW 2450 e: generalenquiry@barnson.com.au p: (02) 6651 2688 www.barnson.com.au