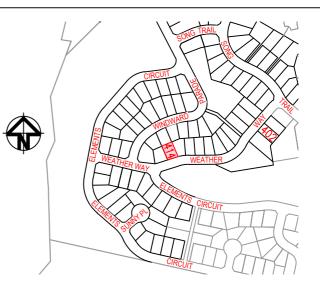

ation on this plan for any financial dealings involving the land.
- Barnson Pty Ltd therefore disclaims any liability for any loss or damage whatsoever incurred arising from any party who uses or relies upon this plan for any purpose other than that stated above.
- BAL ratings have been derived from Planning for Bushfire Protection 2019 (PfBP 2019) and are approximate.
- This plan is not a registered plan of subdivision.
- This note is an integral part of this plan and the plan must not be reproduced without this note.
- Contours as shown are representative only of the intended finished surface affecting proposed lots.



ABN 43 088 342 625 Suite 34 Jetty Village Shopping Centre 361 Harbour Drive COFFS HARBOUR NSW 2450 e: generalenquiry@barnson.com.au p: (02) 6651 2688 www.barnson.com.au









 Date Drawn:
 8.03.2024

 Drawing No: 43260-LD001-LOT 414

AT COFFS

# Lot Detail Plan LOT 415



## BAL RATING

| BAL 12.5   |
|------------|
| BAL 19     |
| BAL 29     |
| BAL 40     |
| FLAME ZONE |

- [A] RESTRICTION ON USE OF LAND VARIABLE WIDTH
- [B] EASEMENT TO DRAIN WATER 1.5 WIDE

## NOTE

- The dimensions, areas, easements and lot numbers shown hereon are approximate only and subject to final survey and to the requirements of Council and any other authority under any legislation.
- This plan has been prepared for information purposes. As such the data shown hereon is indicative only.
- No reliance should be placed on the information on this plan for any financial dealings involving the land.
- Barnson Pty Ltd therefore disclaims any liability for any loss or damage whats