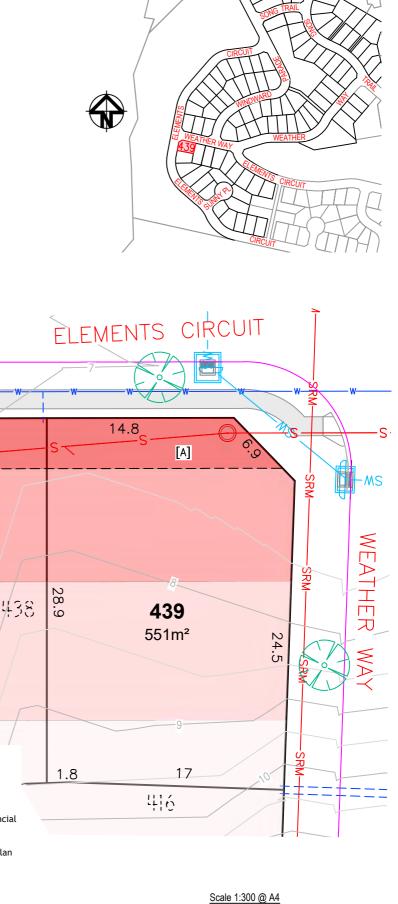

# Lot Detail Plan LOT 439

BAL RATING

BAL 12.5 BAL 19 BAL 29 BAL 40 FLAME ZONE

[A] RESTRICTION ON USE OF LAND VARIABLE WIDTH

#### NOTE

- The dimensions, areas, easements and lot numbers shown hereon are approximate only and subject to final survey and to the requirements of Council and any other authority under any legislation.
- This plan has been prepared for information purposes. As such the data shown hereon is indicative only.
- No reliance should be placed on the information on this plan for any financial dealings involving the land.
- Barnson Pty Ltd therefore disclaims any liability for any loss or damage whatsoever incurred arising from any party who uses or relies upon this plan for any purpose other than that stated above.
- BAL ratings have been derived from Planning for Bushfire Protection 2019 (PfBP 2019) and are approximate.
- This plan is not a registered plan of subdivision.
- This note is an integral part of this plan and the plan must not be reproduced without this note.
- Contours as shown are representative only of the intended finished surface affecting proposed lots.