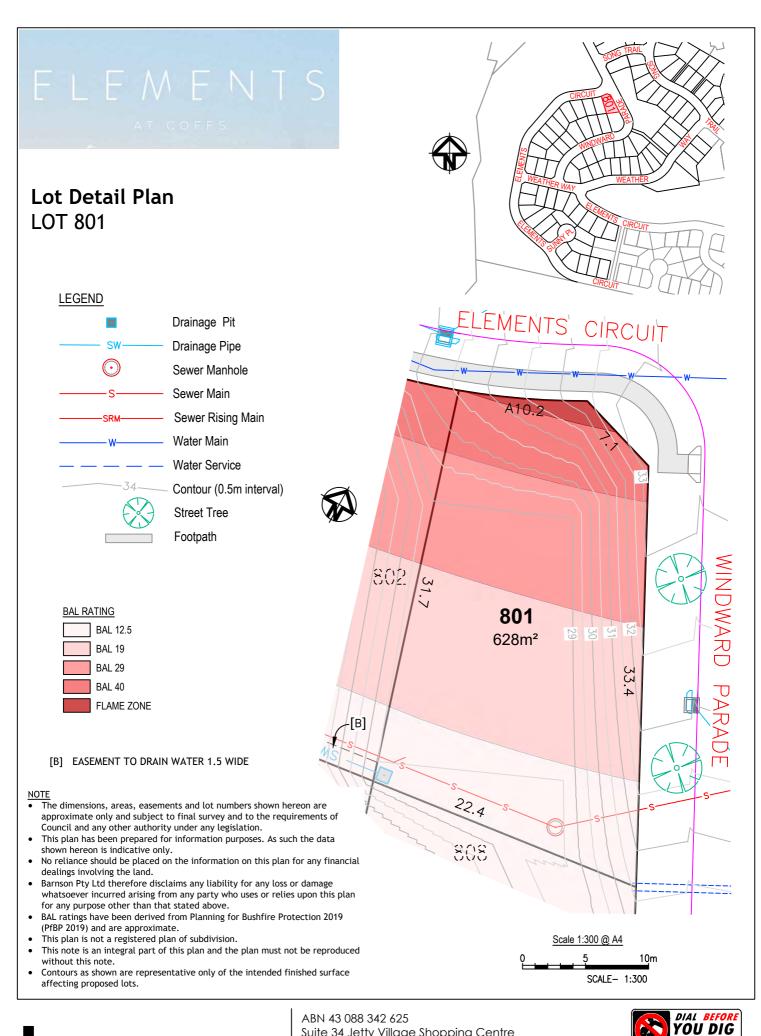

#### BAL RATING

| BAL 12.5   |
|------------|
| BAL 19     |
| BAL 29     |
| BAL 40     |
| FLAME ZONE |

[B] EASEMENT TO DRAIN WATER 1.5 WIDE

## NOTE

- The dimensions, areas, easements and lot numbers shown hereon are approximate only and subject to final survey and to the requirements of Council and any other authority under any legislation.
- This plan has been prepared for information purposes. As such the data shown hereon is indicative only. No reliance should be placed on the information on this plan for any financial
- dealings involving the land.
- Barnson Pty Ltd therefore disclaims any liability for any loss or damage whatsoever incurred arising from any party who uses or relies upon this plan for any purpose other than that stated above.
- BAL ratings have been derived from Planning for Bushfire Protection 2019 (PfBP 2019) and are approximate.
- This plan is not a registered plan of subdivision.
- This note is an integral part of this plan and the plan must not be reproduced without this note.
- Contours as shown are representative only of the intended finished surface affecting proposed lots.