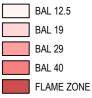

## **BAL RATING**

RESTRICTION ON USE OF LAND VARIABLE WIDTH [A]

[C] EASEMENT FOR MULTI-PURPOSE ELECTRICAL INSTALLATION 4.2 WIDE

## BAL RATING

BAL 12.5 BAL 19 **BAL 29 BAL 40** FLAME ZONE

[A] RESTRICTION ON USE OF LAND VARIABLE WIDTH

## BAL RATING

| BAL 12.5   |
|------------|
| BAL 19     |
| BAL 29     |
| BAL 40     |
| FLAME ZONE |
|            |

[B] EASEMENT TO DRAIN WATER 1.5 WIDE

## BAL RATING

| BAL 12.5   |
|------------|
| BAL 19     |
| BAL 29     |
| BAL 40     |
| FLAME ZONE |

- [A] RESTRICTION ON USE OF LAND VARIABLE WIDTH
- [B] EASEMENT TO DRAIN WATER 1.5 WIDE

## BAL RATING

| BAL 12.5   |
|------------|
| BAL 19     |
| BAL 29     |
| BAL 40     |
| FLAME ZONE |

[B] EASEMENT TO DRAIN WATER 1.5 WIDE

## BAL RATING

| BAL 12.5   |
|------------|
| BAL 19     |
| BAL 29     |
| BAL 40     |
| FLAME ZONE |

## BAL RATING

| BAL 12.5   |
|------------|
| BAL 19     |
| BAL 29     |
| BAL 40     |
| FLAME ZONE |

[A] RESTRICTION ON USE OF LAND VARIABLE WIDTH

[B] EASEMENT TO DRAIN WATER 1.5 WIDE

## BAL RATING

| BAL 12.5   |
|------------|
| BAL 19     |
| BAL 29     |
| BAL 40     |
| FLAME ZONE |

[A] RESTRICTION ON USE OF LAND VARIABLE WIDTH

## **BAL RATING**

| BAL 12.5   |
|------------|
| BAL 19     |
| BAL 29     |
| BAL 40     |
| FLAME ZONE |

[A] RESTRICTION ON USE OF LAND VARIABLE WIDTH

[B] EASEMENT TO DRAIN WATER 1.5 WIDE

#### BAL RATING

| BAL 12.5   |
|------------|
| BAL 19     |
| BAL 29     |
| BAL 40     |
| FLAME ZONE |

[B] EASEMENT TO DRAIN WATER 1.5 WIDE

#### BAL RATING

| BAL 12.5   |
|------------|
| BAL 19     |
| BAL 29     |
| BAL 40     |
| FLAME ZONE |

| BAL RATING |            |
|------------|------------|
|            | BAL 12.5   |
|            | BAL 19     |
|            | BAL 29     |
|            | BAL 40     |
|            | FLAME ZONE |

[B] EASEMENT TO DRAIN WATER 1.5 WIDE

#### BAL RATING

| BAL 12.5   |
|------------|
| BAL 19     |
| BAL 29     |
| BAL 40     |
| FLAME ZONE |

Date Drawn: 8.03.2024 Drawing No: 43260-LD001-LOT 708

- NOTE The dimensions, areas, easements and lot numbers shown hereon are . approximate only and subject to final survey and to the requirements of Council and any other authority under any legislation.
- This plan has been prepared for information purposes. As such the data shown hereon is indicative only. No reliance should be placed on the information on this plan for any financial
- dealings involving the land.
- Barnson Pty Ltd therefore disclaims any liability for any loss or damage whatsoever incurred arising from any party who uses or relies upon this plan for any purpose other than that stated above.
- BAL ratings have been derived from Planning for Bushfire Protection 2019 (PfBP 2019) and are approximate.
- This plan is not a registered plan of subdivision.
- This note is an integral part of this plan and the plan must not be reproduced without this note.
- Contours as shown are representative only of the intended finished surface affecting proposed lots.

### BAL RATING

| BAL 12.5   |
|------------|
| BAL 19     |
| BAL 29     |
| BAL 40     |
| FLAME ZONE |
|            |

Date Drawn: 8.03.2024 Drawing No: 43260-LD001-LOT 709

#### BAL RATING

BAL 12.5 BAL 19 **BAL 29 BAL 40** FLAME ZONE

[B] EASEMENT TO DRAIN WATER 1.5 WIDE

### BAL RATING

[B] EASEMENT TO DRAIN WATER 1.5 WIDE

FLAME ZONE

[B] EASEMENT TO DRAIN WATER 1.5 WIDE