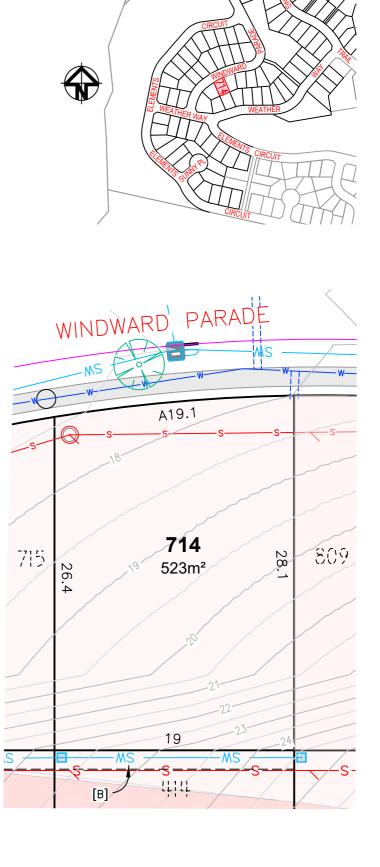

# Lot Detail Plan LOT 714

| Drainage Pit            |
|-------------------------|
| Drainage Pipe           |
| Sewer Manhole           |
| Sewer Main              |
| Sewer Rising Main       |
| Water Main              |
| Water Service           |
| Contour (0.5m interval) |
| Street Tree             |
| Footpath                |

### BAL RATING

[B] EASEMENT TO DRAIN WATER 1.5 WIDE

## NOTE

- The dimensions, areas, easements and lot numbers shown hereon are approximate only and subject to final survey and to the requirements of Council and any other authority under any legislation.
- This plan has been prepared for information purposes. As such the data shown hereon is indicative only.
- No reliance should be placed on the information on this plan for any financial dealings involving the land.
- Barnson Pty Ltd therefore disclaims any liability for any loss or damage whatsoever incurred arising from any party who uses or relies upon this plan for any purpose other than that stated above.
- BAL ratings have been derived from Planning for Bushfire Protection 2019 (PfBP 2019) and are approximate.
- This plan is not a registered plan of subdivision.
- This note is an integral part of this plan and the plan must not be reproduced without this note.
- Contours as shown are representative only of the intended finished surface affecting proposed lots.

# Lot Detail Plan LOT 715

A15.9

715

517/m<sup>2</sup>

WINDWARD

A10.7

[B]

10

FLAME ZONE

[B] EASEMENT TO DRAIN WATER 1.5 WIDE

ABN 43 088 342 625 Suite 34 Jetty Village Shopping Centre 361 Harbour Drive COFFS HARBOUR NSW 2450 e: generalenquiry@barnson.com.au p: (02) 6651 2688 www.barnson.com.au

17

415

[B]

NS

714

26.

ط

 Date Drawn:
 8.03.2024

 Drawing No: 43260-LD001-LOT 715

ABN 43 088 342 625 Suite 34 Jetty Village Shopping Centre 361 Harbour Drive COFFS HARBOUR NSW 2450 e: generalenquiry@barnson.com.au p: (02) 6651 2688 www.barnson.com.au