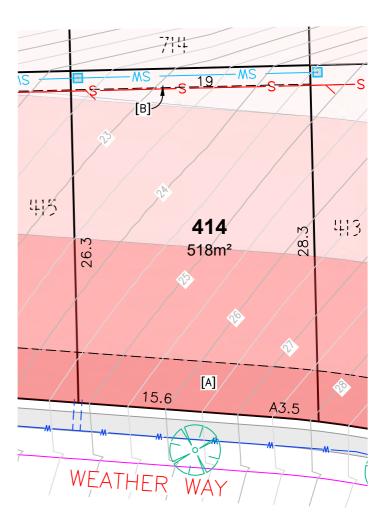

## Lot Detail Plan LOT 414

| Drainage Pit            |
|-------------------------|
| Drainage Pipe           |
| Sewer Manhole           |
| Sewer Main              |
| Sewer Rising Main       |
| Water Main              |
| Water Service           |
| Contour (0.5m interval) |
| Street Tree             |
| Footpath                |

## BAL RATING

| BAL 12.5   |
|------------|
| BAL 19     |
| BAL 29     |
| BAL 40     |
| FLAME ZONE |

- [A] RESTRICTION ON USE OF LAND VARIABLE WIDTH
- [B] EASEMENT TO DRAIN WATER 1.5 WIDE

## NOTE

- The dimensions, areas, easements and lot numbers shown hereon are approximate only and subject to final survey and to the requirements of Council and any other authority under any legislation.
- This plan has been prepared for information purposes. As such the data shown hereon is indicative only.
- No reliance should be placed on the information on this plan for any financial dealings involving the land.
- Barnson Pty Ltd therefore disclaims any liability for any loss or damage whatsoever incurred arising from any party who uses or relies upon this plan for any purpose other than that stated above.
- BAL ratings have been derived from Planning for Bushfire Protection 2019 (PfBP 2019) and are approximate.
- This plan is not a registered plan of subdivision.
- This note is an integral part of this plan and the plan must not be reproduced without this note.
- Contours as shown are representative only of the intended finished surface affecting proposed lots.

ABN 43 088 342 625 Suite 34 Jetty Village Shopping Centre 361 Harbour Drive COFFS HARBOUR NSW 2450 e: generalenquiry@barnson.com.au p: (02) 6651 2688 www.barnson.com.au

 Date Drawn:
 8.03.2024

 Drawing No: 43260-LD001-LOT 414