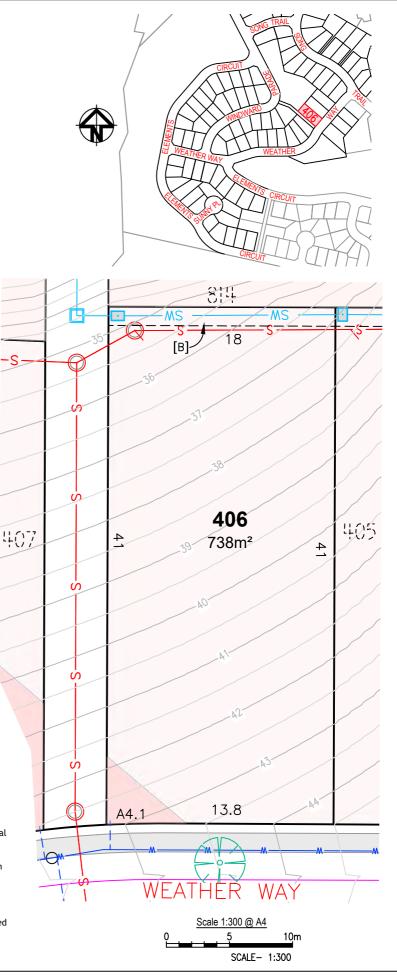

# WEATHER WAY SRM SRI SR 18 දු 402 34.1 ы 4 401 612m<sup>2</sup> 49 18 8

Date Drawn: 8.03.2024 Drawing No: 43260-LD001-LOT 401