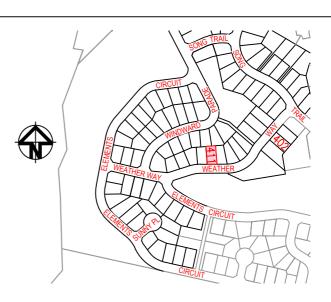

arty who uses or relies upon this plan for any purpose other than that stated above.
- BAL ratings have been derived from Planning for Bushfire Protection 2019 (PfBP 2019) and are approximate.
- This plan is not a registered plan of subdivision.
- This note is an integral part of this plan and the plan must not be reproduced without this note.
   Contours as shown are representative and of the integral of the integral.
- Contours as shown are representative only of the intended finished surface affecting proposed lots.



ABN 43 088 342 625 Suite 34 Jetty Village Shopping Centre 361 Harbour Drive COFFS HARBOUR NSW 2450 e: generalenquiry@barnson.com.au p: (02) 6651 2688 www.barnson.com.au







 Date Drawn:
 8.03.2024

 Drawing No: 43260-LD001-LOT 410

AT COFFS

# Lot Detail Plan LOT 411



## LEGEND Drainage Pi Sw Drainage Pi Sewer Manh Sewer Main Srm Sewer Risin Water Main Water Servi Contour (0.5 Street Tree Footpath

| Drainage Pit            |
|-------------------------|
| Drainage Pipe           |
| Sewer Manhole           |
| Sewer Main              |
| Sewer Rising Main       |
| Water Main              |
| Water Service           |
| Contour (0.5m interval) |
| Street Tree             |
| Footpath                |



## BAL RATING



- [A] RESTRICTION ON USE OF LAND VARIABLE WIDTH
- [B] EASEMENT TO DRAIN WATER 1.5 WIDE

## NOTE

- The dimensions, areas, easements and lot numbers shown hereon are approximate only and subject to final survey and to the requirements of Council and any other authority under any legislation.
- This plan has been prepared for information