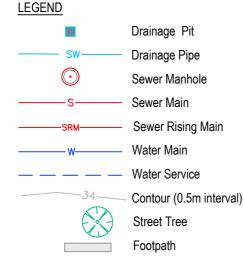

**439** 551m<sup>2</sup>

438 569m<sup>2</sup>

**437** 701m<sup>2</sup>

928m

-39-

5 x

Drainage Pit Drainage Pipe Drainage Pipe Existing Sewer Manhole Sewer Manhole Existing Sewer Main Sewer Main Existing Water Main Water Main Existing Water Service Water Service Existing Contour (0.5m interval) Street Tree Footpath

## Lot Detail Plan LOT 402

Drainage Pit Drainage Pipe Sewer Manhole Sewer Main Sewer Rising Main Water Main Water Service Contour (0.5m interval) Street Tree Footpath

Drainage Pit Drainage Pipe Sewer Manhole Sewer Main Sewer Rising Main Water Main Water Service Contour (0.5m interval) Street Tree Footpath

## LEGEND Drainage Pi Sw Drainage Pi Sewer Manh Sewer Main Srm Sewer Risin Water Main Water Servi Contour (0.5 Street Tree Footpath

| Drainage Pit            |
|-------------------------|
| Drainage Pipe           |
| Sewer Manhole           |
| Sewer Main              |
| Sewer Rising Main       |
| Water Main              |
| Water Service           |
| Contour (0.5m interval) |
| Street Tree             |
| Footpath                |

# 

|   | Drainage Pit            |
|---|-------------------------|
|   | Drainage Pipe           |
|   | Sewer Manhole           |
| _ | Sewer Main              |
|   | Sewer Rising Main       |
| _ | Water Main              |
| _ | Water Service           |
|   | Contour (0.5m interval) |
| ) | Street Tree             |
|   | Footpath                |

# Lot Detail Plan LOT 433

| Drainage Pit            |
|-------------------------|
| Drainage Pipe           |
| Sewer Manhole           |
| Sewer Main              |
| Sewer Rising Main       |
| Water Main              |
| Water Service           |
| Contour (0.5m interval) |
| Street Tree             |
| Footpath                |

# Drainage Pipe Sewer Manhole Sewer Main Sewer Rising Main Water Main Water Service Contour (0.5m interval) Street Tree

# Drainage Pipe Sewer Manhole Sewer Rising Main Water Service Contour (0.5m interval)

ABN 43 088 342 625 Suite 34 Jetty Village Shopping Centre 361 Harbour Drive COFFS HARBOUR NSW 2450 e: generalenquiry@barnson.com.au p: (02) 6651 2688 www.barnson.com.au

| Drainage Pit            |  |
|-------------------------|--|
| Drainage Pipe           |  |
| Sewer Manhole           |  |
| Sewer Main              |  |
| Sewer Rising Main       |  |
| Water Main              |  |
| Water Service           |  |
| Contour (0.5m interval) |  |
| Street Tree             |  |
| Footpath                |  |

710

704

34.2

| Drainage Pit            |
|-------------------------|
| Drainage Pipe           |
| Sewer Manhole           |
| Sewer Main              |
| Sewer Rising Main       |
| Water Main              |
| Water Service           |
| Contour (0.5m interval) |
| Street Tree             |
| Footpath                |
|                         |

| Drainage Pit            |
|-------------------------|
| Drainage Pipe           |
| Sewer Manhole           |
| Sewer Main              |
| Sewer Rising Main       |
| Water Main              |
| Water Service           |
| Contour (0.5m interval) |
| Street Tree             |
| Footpath                |

# Lot Detail Plan LOT 714

| Drainage Pit            |
|-------------------------|
| Drainage Pipe           |
| Sewer Manhole           |
| Sewer Main              |
| Sewer Rising Main       |
| Water Main              |
| Water Service           |
| Contour (0.5m interval) |
| Street Tree             |
| Footpath                |

# Drainage Pipe Sewer Manhole Sewer Main Sewer Rising Main Water Service Contour (0.5m interval) Street Tree