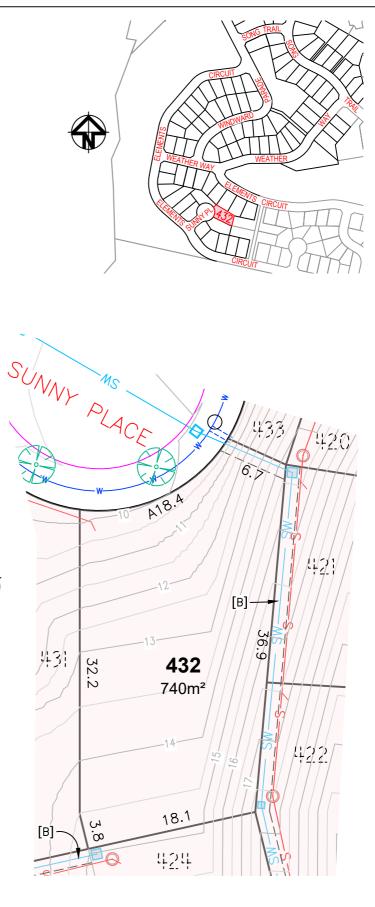

# Lot Detail Plan LOT 432

## BAL RATING

| BAL 12.5   |
|------------|
| BAL 19     |
| BAL 29     |
| BAL 40     |
| FLAME ZONE |

[B] EASEMENT TO DRAIN WATER 1.5 WIDE

## NOTE

- The dimensions, areas, easements and lot numbers shown hereon are approximate only and subject to final survey and to the requirements of Council and any other authority under any legislation.
- This plan has been prepared for information purposes. As such the data shown hereon is indicative only.
- No reliance should be placed on the information on this plan for any financial dealings involving the land.
- Barnson Pty Ltd therefore disclaims any liability for any loss or damage whatsoever incurred arising from any party who uses or relies upon this plan for any purpose other than that stated above.
- BAL ratings have been derived from Planning for Bushfire Protection 2019 (PfBP 2019) and are approximate.
- This plan is not a registered plan of subdivision.
- This note is an integral part of this plan and the plan must not be reproduced without this note.
- Contours as shown are representative only of the intended finished surface affecting proposed lots.

ABN 43 088 342 625 Suite 34 Jetty Village Shopping Centre 361 Harbour Drive COFFS HARBOUR NSW 2450 e: generalenquiry@barnson.com.au p: (02) 6651 2688 www.barnson.com.au

 Date Drawn:
 8.03.2024

 Drawing No: 43260-LD001-LOT 432