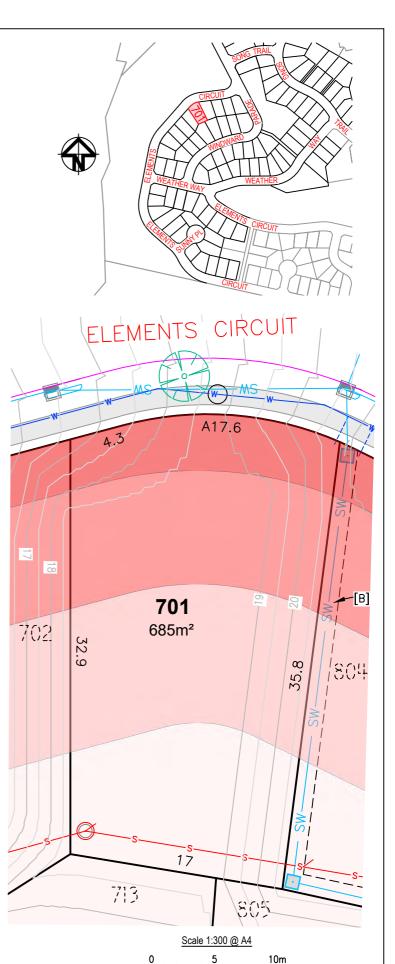

ABN 43 088 342 625 Suite 34 Jetty Village Shopping Centre 361 Harbour Drive COFFS HARBOUR NSW 2450 e: generalenquiry@barnson.com.au p: (02) 6651 2688 www.barnson.com.au

[B]

701 11.7 0 X 713 805 38.6 712 745m<sup>2</sup> A15.8 WINDWARD PARADE 10m SCALE- 1:300