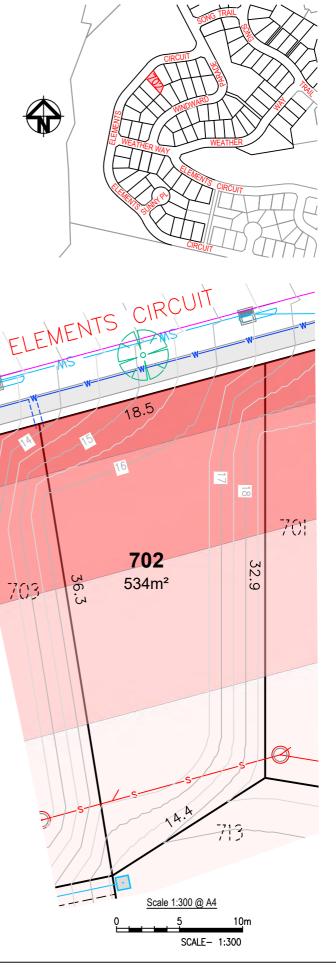

-33

0.5m CONTOURS

23

 NOTE
 The dimensions, areas, easements and lot numbers shown hereon are approximate only and subject to final survey and to the requirements of Council and any other authority under any legislation. • This plan has been prepared for information purposes. As such the data

- This plan has been prepared for information purposes. As such the data shown hereon is indicative only.
  No reliance should be placed on the information on this plan for any financial dealings involving the land.
  Barnson Pty Ltd therefore disclaims any liability for any loss or damage whatsoever incurred arising from any party who uses or relies upon this plan for any purpose other than that stated above.
  BAL ratings have been derived from Planning for Bushfire Protection 2019 (PfBP 2019) and are approximate.
  This plan is not a registered plan of subdivision.
  This note is an integral part of this plan and the plan must not be reproduced

- This note is an integral part of this plan and the plan must not be reproduced without this note. • Contours as shown are representative only of the intended finished surface affecting proposed lots.

## NOTE

- The dimensions, areas, easements and lot numbers shown hereon are approximate only and subject to final survey and to the requirements of Council and any other authority under any legislation.
- This plan has been prepared for information purposes. As such the data shown hereon is indicative only.
- No reliance should be placed on the information on this plan for any financial dealings involving the land.
- Barnson Pty Ltd therefore disclaims any liability for any loss or damage whatsoever incurred arising from any party who uses or relies upon this plan for any purpose other than that stated above.
- BAL ratings have been derived from Planning for Bushfire Protection 2019 (PfBP 2019) and are approximate.
- This plan is not a registered plan of subdivision.
- This note is an integral part of this plan and the plan must not be reproduced without this note.
- Contours as shown are representative only of the intended finished surface affecting proposed lots.