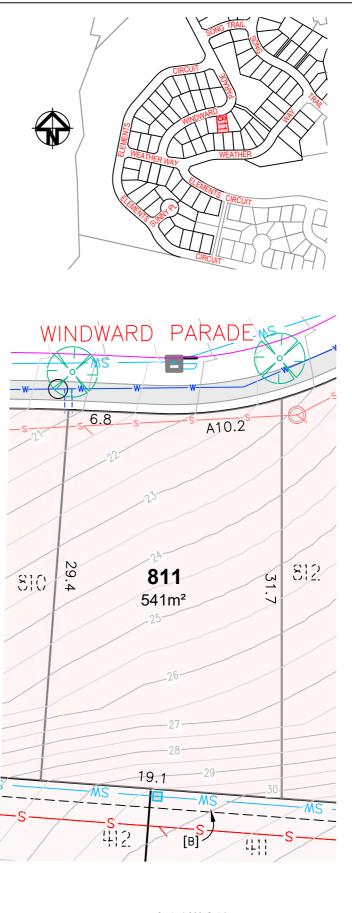

| Drainage Pit            |
|-------------------------|
| Drainage Pipe           |
| Sewer Manhole           |
| Sewer Main              |
| Sewer Rising Main       |
| Water Main              |
| Water Service           |
| Contour (0.5m interval) |
| Street Tree             |
| Footpath                |