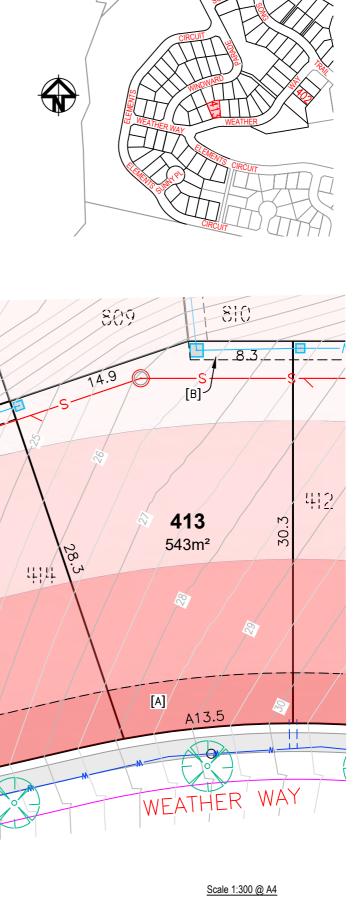

ion on this plan for any financial
- dealings involving the land.
- Barnson Pty Ltd therefore disclaims any liability for any loss or damage whatsoever incurred arising from any party who uses or relies upon this plan for any purpose other than that stated above.
- BAL ratings have been derived from Planning for Bushfire Protection 2019 (PfBP 2019) and are approximate.
- This plan is not a registered plan of subdivision.
- This note is an integral part of this plan and the plan must not be reproduced without this note.
- Contours as shown are representative only of the intended finished surface affecting proposed lots.



ABN 43 088 342 625 Suite 34 Jetty Village Shopping Centre 361 Harbour Drive COFFS HARBOUR NSW 2450 e: generalenquiry@barnson.com.au p: (02) 6651 2688 www.barnson.com.au







AT COFFS

## Lot Detail Plan LOT 414



| Drainage Pit            |
|-------------------------|
| Drainage Pipe           |
| Sewer Manhole           |
| Sewer Main              |
| Sewer Rising Main       |
| Water Main              |
| Water Service           |
| Contour (0.5m interval) |
| Street Tree             |
| Footpath                |



## BAL RATING

| BAL 12.5   |
|------------|
| BAL 19     |
| BAL 29     |
| BAL 40     |
| FLAME ZONE |

- [A] RESTRICTION ON USE OF LAND VARIABLE WIDTH
- [B] EASEMENT TO DRAIN WATER 1.5 WIDE

## NOTE

- The dimensions, areas, easements and lot numbers shown hereon are approximate only and subject to final survey and to the requirements of Council and any other authority under any legislation.
- This plan has been prepared for information