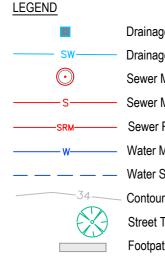

**439** 551m<sup>2</sup>

438 569m<sup>2</sup>

**437** 701m<sup>2</sup>

928m

-39-

5 x

Drainage Pit Drainage Pipe Drainage Pipe Existing Sewer Manhole Sewer Manhole Existing Sewer Main Sewer Main Existing Water Main Water Main Existing Water Service Water Service Existing Contour (0.5m interval) Street Tree Footpath

Drainage Pit Drainage Pipe Sewer Manhole Sewer Main Sewer Rising Main Water Main Water Service Contour (0.5m interval) Street Tree Footpath