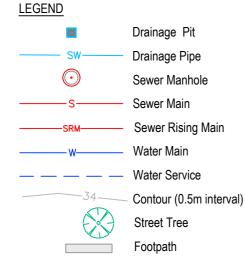

**439** 551m<sup>2</sup>

438 569m<sup>2</sup>

**437** 701m<sup>2</sup>

928m

-39-

5 x

Drainage Pit Drainage Pipe Drainage Pipe Existing Sewer Manhole Sewer Manhole Existing Sewer Main Sewer Main Existing Water Main Water Main Existing Water Service Water Service Existing Contour (0.5m interval) Street Tree Footpath

## Lot Detail Plan LOT 402

Drainage Pit Drainage Pipe Sewer Manhole Sewer Main Sewer Rising Main Water Main Water Service Contour (0.5m interval) Street Tree Footpath

Drainage Pit Drainage Pipe Sewer Manhole Sewer Main Sewer Rising Main Water Main Water Service Contour (0.5m interval) Street Tree Footpath

## LEGEND Drainage Pi Sw Drainage Pi Sewer Manh Sewer Main Srm Sewer Risin Water Main Water Servi Contour (0.5 Street Tree Footpath

| Drainage Pit            |
|-------------------------|
| Drainage Pipe           |
| Sewer Manhole           |
| Sewer Main              |
| Sewer Rising Main       |
| Water Main              |
| Water Service           |
| Contour (0.5m interval) |
| Street Tree             |
| Footpath                |

## Lot Detail Plan LOT 414

| Drainage Pit            |
|-------------------------|
| Drainage Pipe           |
| Sewer Manhole           |
| Sewer Main              |
| Sewer Rising Main       |
| Water Main              |
| Water Service           |
| Contour (0.5m interval) |
| Street Tree             |
| Footpath                |

# Drainage Pit Drainage Pipe Sewer Manhole Sewer Main Sewer Rising Main Water Main Water Service Contour (0.5m interval) Street Tree

# 

|   | Drainage Pit            |
|---|-------------------------|
|   | Drainage Pipe           |
|   | Sewer Manhole           |
| _ | Sewer Main              |
|   | Sewer Rising Main       |
| _ | Water Main              |
| _ | Water Service           |
|   | Contour (0.5m interval) |
| ) | Street Tree             |
|   | Footpath                |

# Lot Detail Plan LOT 433

| Drainage Pit            |
|-------------------------|
| Drainage Pipe           |
| Sewer Manhole           |
| Sewer Main              |
| Sewer Rising Main       |
| Water Main              |
| Water Service           |
| Contour (0.5m interval) |
| Street Tree             |
| Footpath                |

# Drainage Pipe Sewer Manhole Sewer Main Sewer Rising Main Water Main Water Service Contour (0.5m interval) Street Tree

# Drainage Pipe Sewer Manhole Sewer Rising Main Water Service Contour (0.5m interval)

ABN 43 088 342 625 Suite 34 Jetty Village Shopping Centre 361 Harbour Drive COFFS HARBOUR NSW 2450 e: generalenquiry@barnson.com.au p: (02) 6651 2688 www.barnson.com.au

| Drainage Pit            |  |
|-------------------------|--|
| Drainage Pipe           |  |
| Sewer Manhole           |  |
| Sewer Main              |  |
| Sewer Rising Main       |  |
| Water Main              |  |
| Water Service           |  |
| Contour (0.5m interval) |  |
| Street Tree             |  |
| Footpath                |  |

| Drainage Pit            |
|-------------------------|
| Drainage Pipe           |
| Sewer Manhole           |
| Sewer Main              |
| Sewer Rising Main       |
| Water Main              |
| Water Service           |
| Contour (0.5m interval) |
| Street Tree             |
| Footpath                |

# Lot Detail Plan LOT 714

| Drainage Pit            |
|-------------------------|
| Drainage Pipe           |
| Sewer Manhole           |
| Sewer Main              |
| Sewer Rising Main       |
| Water Main              |
| Water Service           |
| Contour (0.5m interval) |
| Street Tree             |
| Footpath                |

# Drainage Pipe Sewer Manhole Sewer Main Sewer Rising Main Water Service Contour (0.5m interval) Street Tree