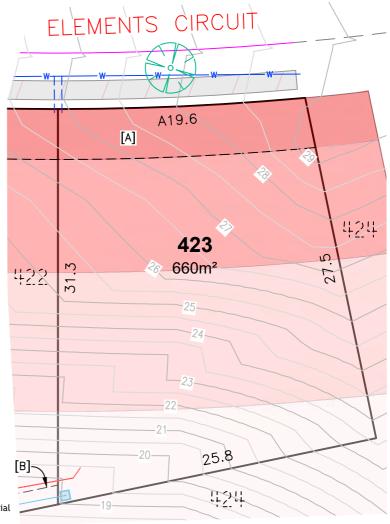

# Lot Detail Plan LOT 423

## BAL RATING

| BAL 12.5   |
|------------|
| BAL 19     |
| BAL 29     |
| BAL 40     |
| FLAME ZONE |

[A] RESTRICTION ON USE OF LAND VARIABLE WIDTH

[B] EASEMENT TO DRAIN WATER 1.5 WIDE

### NOTE

- The dimensions, areas, easements and lot numbers shown hereon are approximate only and subject to final survey and to the requirements of Council and any other authority under any legislation.
- This plan has been prepared for information purposes. As such the data shown hereon is indicative only.
- No reliance should be placed on the information on this plan for any financial dealings involving the land.
- Barnson Pty Ltd therefore disclaims any liability for any loss or damage whatsoever incurred arising from any party who uses or relies upon this plan for any purpose other than that stated above.
- BAL ratings have been derived from Planning for Bushfire Protection 2019 (PfBP 2019) and are approximate.
- This plan is not a registered plan of subdivision.
- This note is an integral part of this plan and the plan must not be reproduced without this note.
- Contours as shown are representative only of the intended finished surface affecting proposed lots.

ABN 43 088 342 625 Suite 34 Jetty Village Shopping Centre 361 Harbour Drive COFFS HARBOUR NSW 2450 e: generalenquiry@barnson.com.au p: (02) 6651 2688 www.barnson.com.au

 Date Drawn:
 8.03.2024

 Drawing No: 43260-LD001-LOT 423