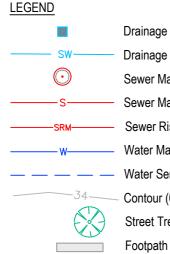

**439** 551m<sup>2</sup>

438 569m<sup>2</sup>

**437** 701m<sup>2</sup>

928m

-39-

5 x

Drainage Pit Drainage Pipe Drainage Pipe Existing Sewer Manhole Sewer Manhole Existing Sewer Main Sewer Main Existing Water Main Water Main Existing Water Service Water Service Existing Contour (0.5m interval) Street Tree Footpath

## Lot Detail Plan LOT 402

Drainage Pit Drainage Pipe Sewer Manhole Sewer Main Sewer Rising Main Water Main Water Service Contour (0.5m interval) Street Tree Footpath

Drainage Pit Drainage Pipe Sewer Manhole Sewer Main Sewer Rising Main Water Main Water Service Contour (0.5m interval) Street Tree Footpath

## LEGEND Drainage Pi Sw Drainage Pi Sewer Manh Sewer Main Srm Sewer Risin Water Main Water Servi Contour (0.5 Street Tree Footpath

| Drainage Pit            |
|-------------------------|
| Drainage Pipe           |
| Sewer Manhole           |
| Sewer Main              |
| Sewer Rising Main       |
| Water Main              |
| Water Service           |
| Contour (0.5m interval) |
| Street Tree             |
| Footpath                |