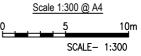

| Drainage Pit            |
|-------------------------|
| Drainage Pipe           |
| Sewer Manhole           |
| Sewer Main              |
| Sewer Rising Main       |
| Water Main              |
| Water Service           |
| Contour (0.5m interval) |
| Street Tree             |
| Footpath                |

#### BAL RATING

| BAL 12.5   |
|------------|
| BAL 19     |
| BAL 29     |
| BAL 40     |
| FLAME ZONE |

[B] EASEMENT TO DRAIN WATER 1.5 WIDE

### NOTE

- The dimensions, areas, easements and lot numbers shown hereon are . approximate only and subject to final survey and to the requirements of Council and any other authority under any legislation.
- This plan has been prepared for information purposes. As such the data shown hereon is indicative only. No reliance should be placed on the information on this plan for any financial
- dealings involving the land.
- Barnson Pty Ltd therefore disclaims any liability for any loss or damage whatsoever incurred arising from any party who uses or relies upon this plan for any purpose other than that stated above.
- BAL ratings have been derived from Planning for Bushfire Protection 2019 (PfBP 2019) and are approximate.
- This plan is not a registered plan of subdivision.
- This note is an integral part of this plan and the plan must not be reproduced without this note.
- Contours as shown are representative only of the intended finished surface affecting proposed lots.