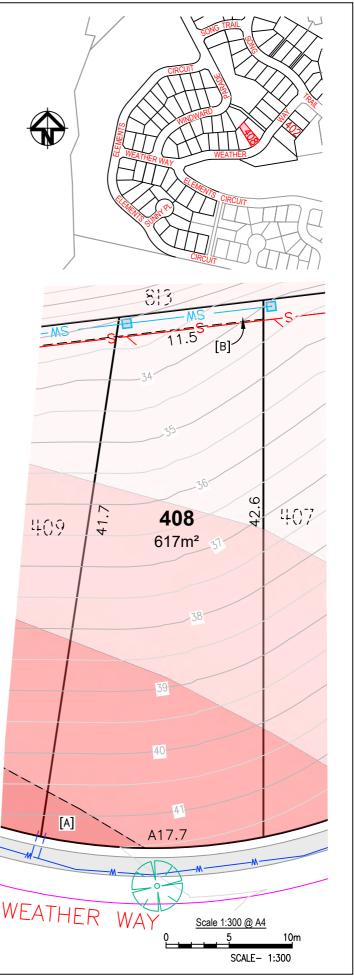

## Lot Detail Plan LOT 404

SCALE- 1:300

Date Drawn: 8.03.2024 Drawing No: 43260-LD001-LOT 404

| LEGEND  |           |
|---------|-----------|
|         | Drainage  |
| SW      | Drainage  |
| $\odot$ | Sewer M   |
| s       | Sewer M   |
| SRM     | Sewer R   |
| W       | Water Ma  |
|         | Water Se  |
|         | Contour   |
|         | Street Tr |
|         | Footpath  |
|         |           |