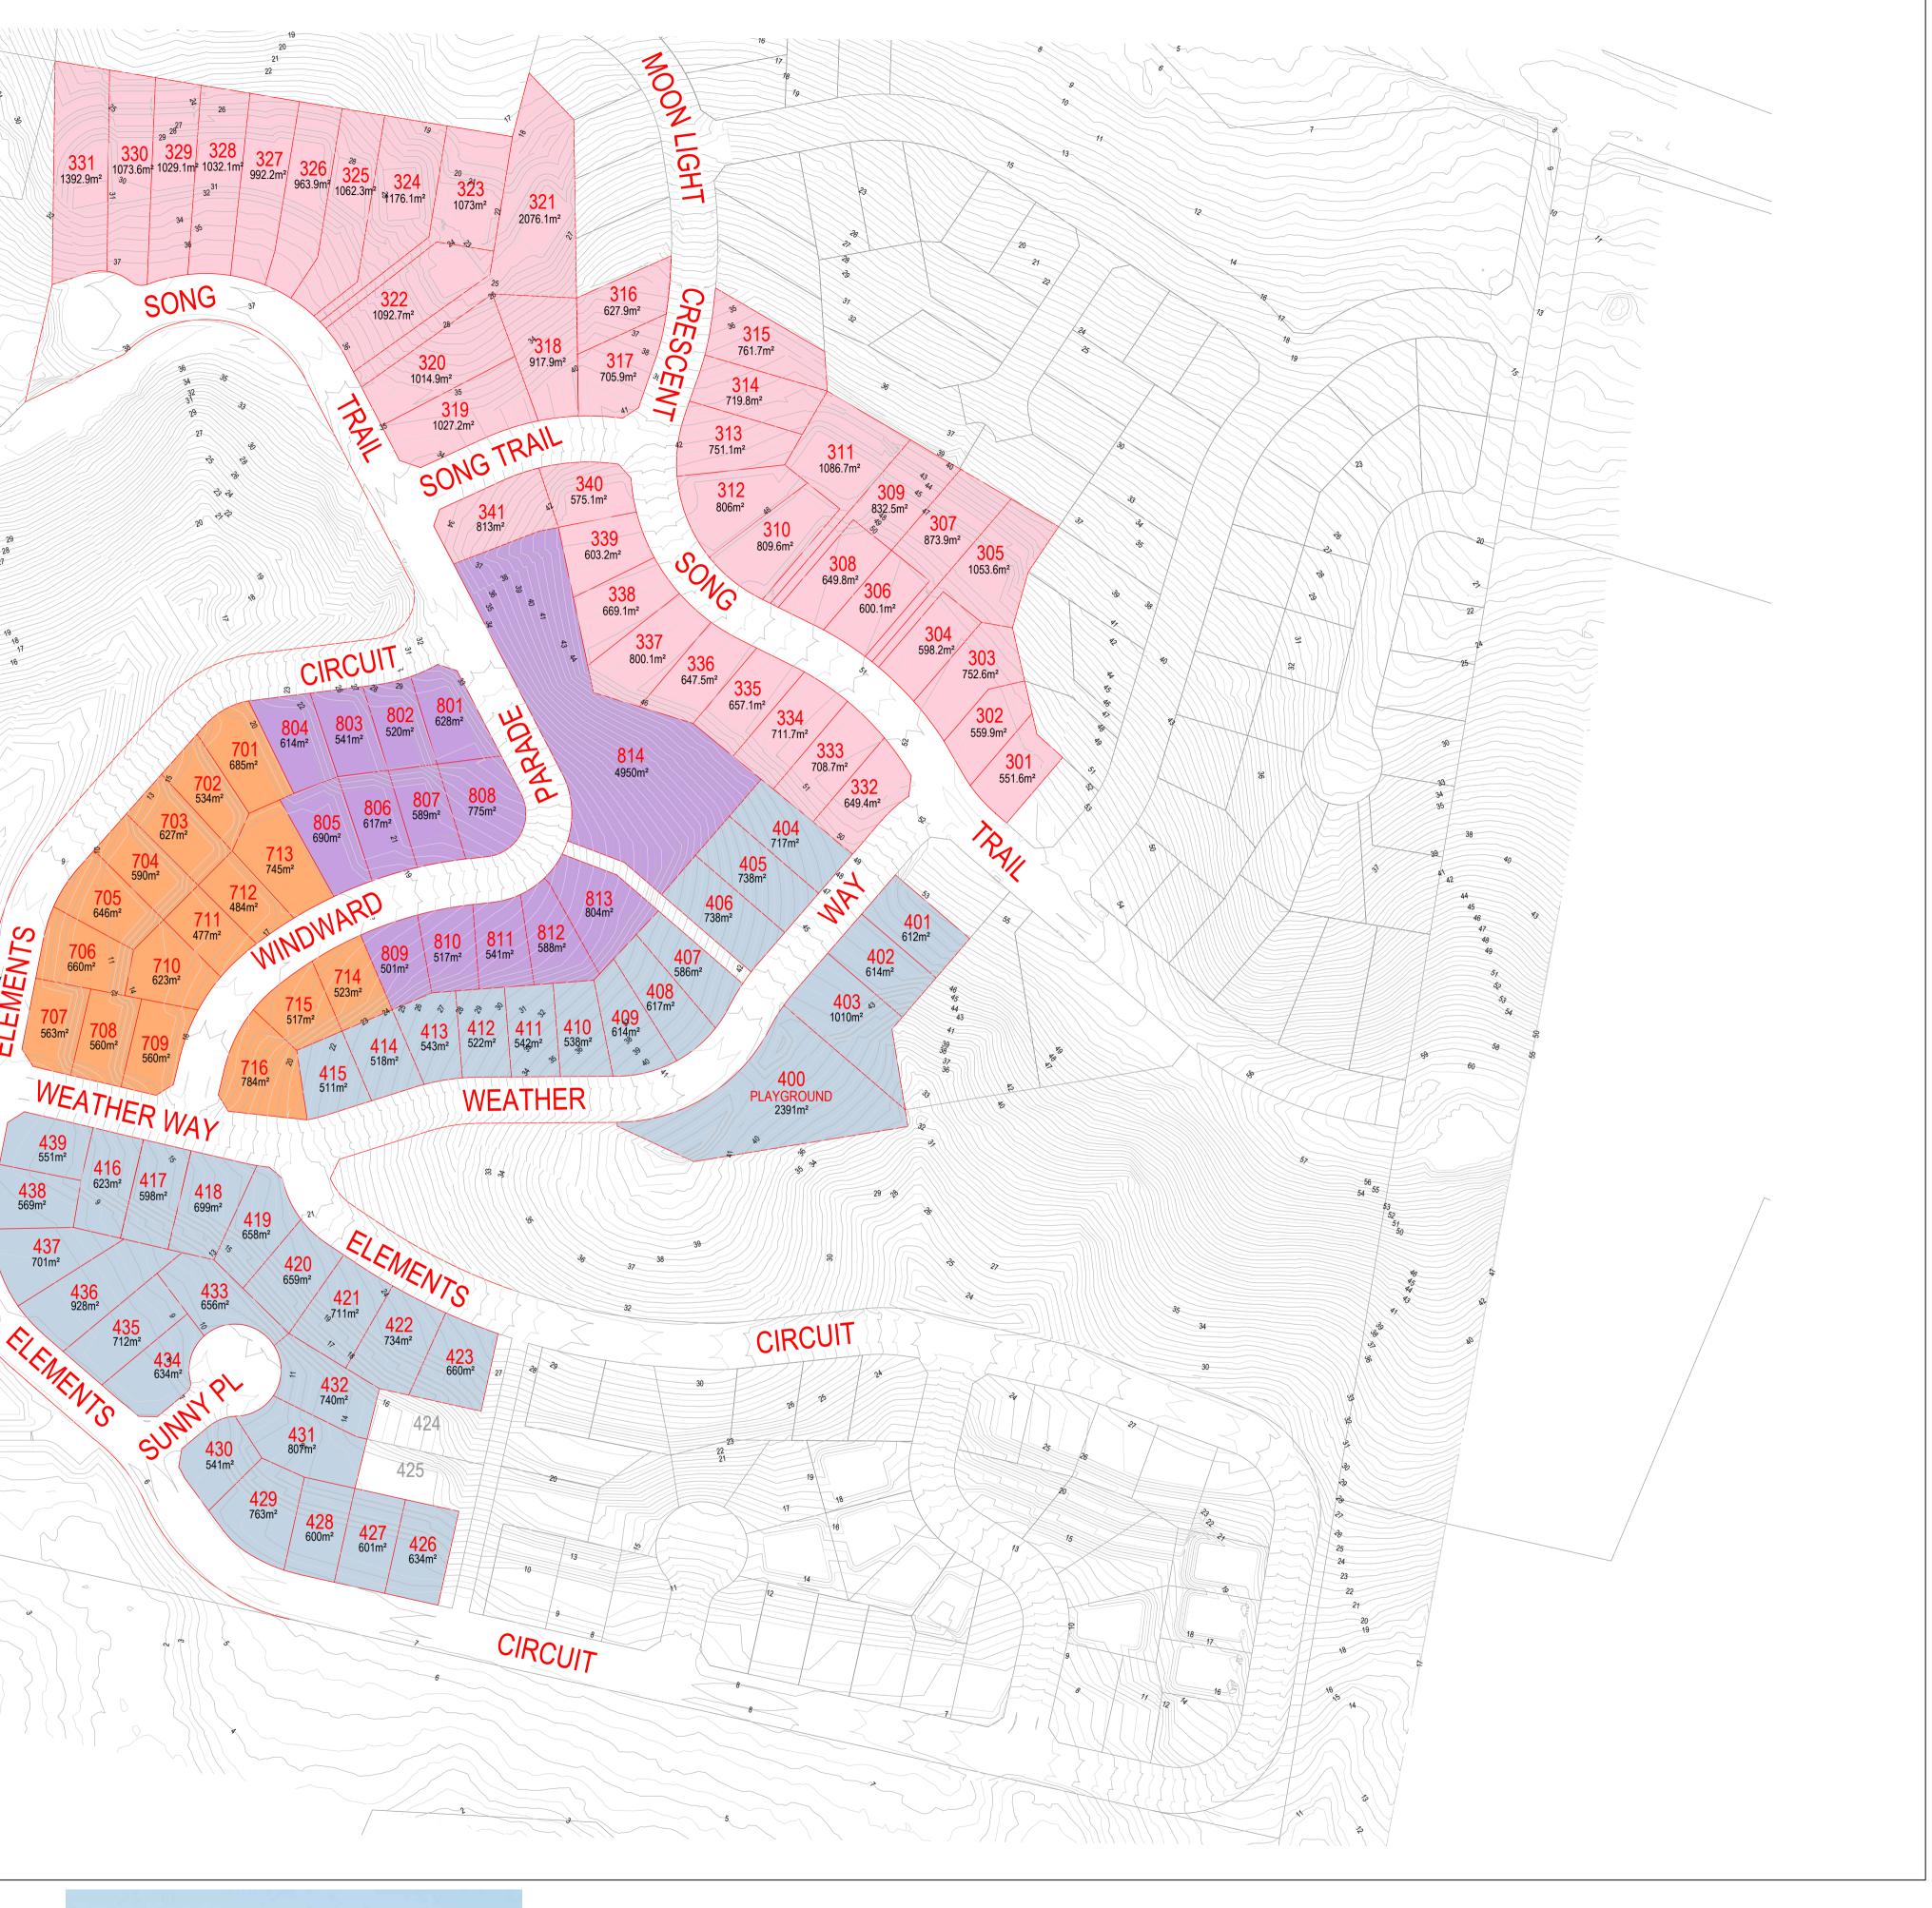

-33

0.5m CONTOURS

23

 NOTE
 The dimensions, areas, easements and lot numbers shown hereon are approximate only and subject to final survey and to the requirements of Council and any other authority under any legislation. • This plan has been prepared for information purposes. As such the data

## NOTE

- The dimensions, areas, easements and lot numbers shown hereon are approximate only and subject to final survey and to the requirements of Council and any other authority under any legislation.
- This plan has been prepared for information purposes. As such the data shown hereon is indicative only.
- No reliance should be placed on the information on this plan for any financial dealings involving the land.
- Barnson Pty Ltd therefore disclaims any liability for any loss or damage whatsoever incurred arising from any party who uses or relies upon this plan for any purpose other than that stated above.
- BAL ratings have been derived from Planning for Bushfire Protection 2019 (PfBP 2019) and are approximate.
- This plan is not a registered plan of subdivision.
- This note is an integral part of this plan and the plan must not be reproduced without this note.
- Contours as shown are representative only of the intended finished surface affecting proposed lots.